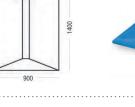

### 71212L | for 600mm Dimensions: 1200x1200x22mm

Position of centre of outlet hole: 600mm along 1200mm edge 300mm along 1200mm edge

71809L | for 600mm Dimensions: 1800x900x24mm

Position of centre of outlet hole: 300mm along 1800mm edge 450mm along 900mm edge