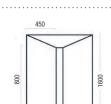

#### 71409L | for 800mm Dimensions: 1400x900x22mm

Position of centre of outlet hole: 700mm along 1400mm edge 450mm along 900mm edge

#### 71609L | for 800mm Dimensions: 1600x900x22mm

Position of centre of outlet hole: 800mm along 1600mm edge 450mm along 900mm edge