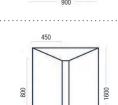

### 71212L | for 600mm Dimensions: 1200x1200x22mm

Position of centre of outlet hole: 600mm along 1200mm edge 300mm along 1200mm edge

71809L | for 600mm Dimensions: 1800x900x24mm

Position of centre of outlet hole: 300mm along 1800mm edge 450mm along 900mm edge