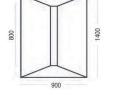

## 71512L | for 800mm Dimensions: 1500x1200x24mm

Position of centre of outlet hole: 300mm along 1500mm edge 600mm along 1200mm edge

PUR

Purus Limited | Suite 7, Old Anglo House Mitton Street | Stourport-on-Severn Worcestershire | DY13 9AQ