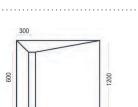

000

71209L | for 600mm Dimensions: 1200x900x22mm

Position of centre of outlet hole: 600mm along 1200mm edge 300mm along 900mm edge