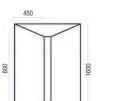

#### 71409L | for 800mm Dimensions: 1400x900x22mm

Position of centre of outlet hole: 700mm along 1400mm edge 450mm along 900mm edge