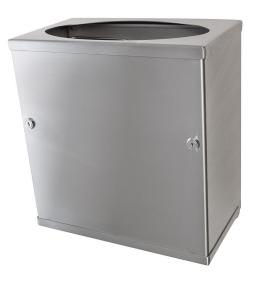

## Item \$10081

Waste bin with 24 litre capacity, without lid. Manufactured in 2mm stainless steel and designed for wall installation. The waste container cannot be dismantled without tools and closes tightly to the wall. The design and thickness of the material must ensure that the waste bin can withstand damage without the use of tools, such as kicks, blows and jerks. The waste bin has a 10-year anti-vandalism guarantee.

## Specifications

| Item Number | S10081                 |
|-------------|------------------------|
| Function    | Wall hung              |
| Item Color  | Stainless              |
| Material    | Stainless steel 1.4301 |
| Surface     | Brushed                |
| Version     | Vandal-proof           |