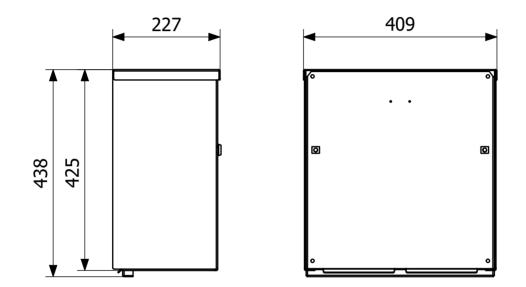

## Item \$10081

Waste bin with 24 litre capacity, without lid. Manufactured in 2mm stainless steel and designed for wall installation. The waste container cannot be dismantled without tools and closes tightly to the wall. The design and thickness of the material must ensure that the waste bin can withstand damage without the use of tools, such as kicks, blows and jerks. The waste bin has a 10-year anti-vandalism guarantee.

## Specifications

| Item Number | S10081                 |
|-------------|------------------------|
| Function    | Wall hung              |
| Item Color  | Stainless              |
| Material    | Stainless steel 1.4301 |
| Surface     | Brushed                |
| Version     | Vandal-proof           |