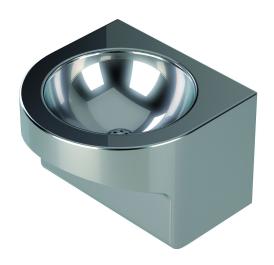

## **PURUS**

Item 7631215

V216 Wash basin in stainless steel. It is suitable for wall installation and has a G32 connection. The V216 Wash basin comes with a vertical waste, strainer and a water trap set for a 40mm diameter outlet pipe. It is durable and is practical for environments where strength and hygiene is a priority, for example schools, industrial settings and sports and leisure facilities.

## Specifications

**Item Number** 7631215

**Function** Wall hung

**Item Color** Stainless

Material Stainless steel 1.4301

Outlet Dimension G32xØ40 mm

**Size** 400x390x280 mm

**Surface** Brushed