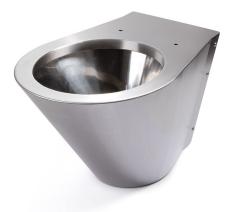

## Item 812282

V131 Toilet in stainless steel, for installation against the wall. The V131 has a 102mm diameter outlet and comes with a wall bracket and installation kit. It is practical for environments where high strength and hygiene is required, such as in public toilets, leisure facilities and restaurants. It cannot be dismanted without special tools, making it also suitable for use in high security areas. The toilet seat and installation accessories are not included.