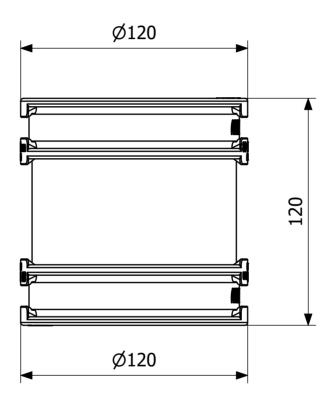

## **Specifications**

Item Number 3032538

**Function** Transition seal outside

**Item Color** Black

**Material** EPDM, Acid-resistant stainless steel

1.4404

Outlet Dimension 80-95 mm

Pressure Flow 0,6 bar Temp