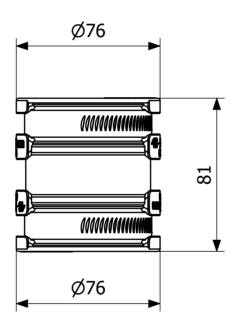

## **Specifications**

Item Number 3032543

**Function** Transition seal outside

**Item Color** Black

Material EPDM, Acid-resistant stainless steel

1.4404

Outlet Dimension 48-56 mm

Pressure Flow 0,6 bar Temp