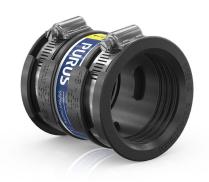

## **PURUS**

Standard couplings are used to connect two waste water pipes with the same dimension, as well as waste water pipes with the same or different materials and surface structure. Standard couplings are suitable for vertical and horizontal installation. They have two sides, both with hose clamps for external installation of waste water pipes. They are easy to install in a few minutes and are approved for concealed placement. The material is UV-resistant.