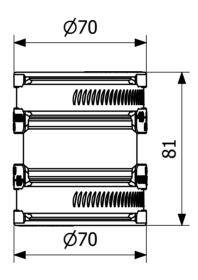

| Material | EPDM, Acid-resistant stainless steel |  |
|----------|--------------------------------------|--|
|          | 1 4404                               |  |

| Outlet | Dimension | 40-50 mm    |
|--------|-----------|-------------|
| Oullet | Dimension | 40-50 11111 |

| <b>Pressure Flow</b> | 0,6 bar |
|----------------------|---------|
| Temp                 |         |