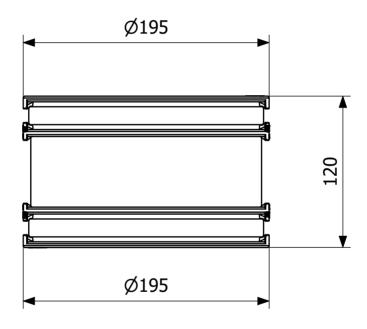

## Specifications

Item Number 3032542

**Function** Transition seal outside

**Item Color** Black

Material EPDM, Acid-resistant stainless steel

1.4404

**Outlet Dimension** 150-170 mm

Pressure Flow 0,6 bar Temp