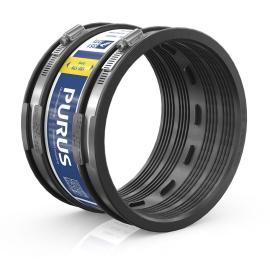

## **PURUS**

Item 3032542

Standard couplings are used to connect two waste water pipes with the same dimension, as well as waste water pipes with the same or different materials and surface structure. Standard couplings are suitable for vertical and horizontal installation. They have two sides, both with hose clamps for external installation of waste water pipes. They are easy to install in a few minutes and are approved for concealed placement. The material is UV-resistant.

## Specifications

Item Number 3032542

**Function** Transition seal outside

**Item Color** Black

Material EPDM, Acid-resistant stainless steel

1.4404

**Outlet Dimension** 150-170 mm

Pressure Flow 0,6 bar Temp