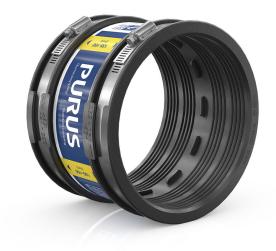

Item 3032541

Standard couplings are used to connect two waste water pipes with the same dimension, as well as waste water pipes with the same or different materials and surface structure. Standard couplings are suitable for vertical and horizontal installation. They have two sides, both with hose clamps for external installation of waste water pipes. They are easy to install in a few minutes and are approved for concealed placement. The material is UV-resistant.