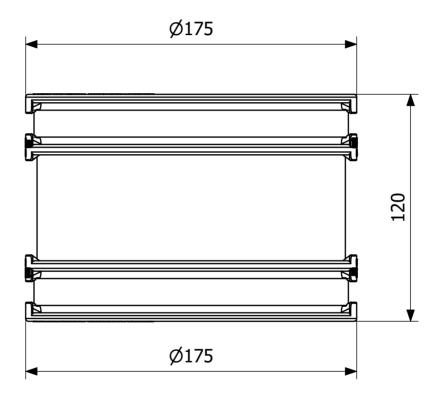

## Specifications

| Item Number             | 3032541                                        |
|-------------------------|------------------------------------------------|
| Function                | Transition seal outside                        |
| Item Color              | Black                                          |
| Material                | EPDM, Acid-resistant stainless steel<br>1.4404 |
| <b>Outlet Dimension</b> | 135-150 mm                                     |
| Pressure Flow<br>Temp   | 0,6 bar                                        |
| Version                 | Type approved for consealed installation       |