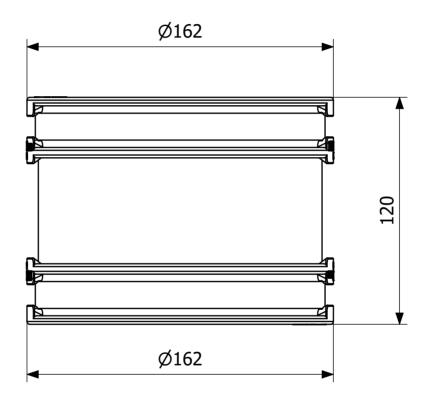

## **Specifications**

Item Number 3032540

**Function** Transition seal outside

**Item Color** Black

**Material** EPDM, Acid-resistant stainless steel

1.4404

Outlet Dimension 120-137 mm

Pressure Flow 0,6 bar Temp