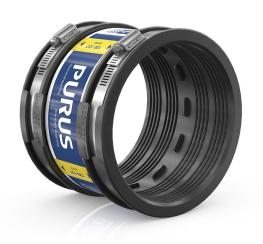

## **PURUS**

Item 3032540

Standard couplings are used to connect two waste water pipes with the same dimension, as well as waste water pipes with the same or different materials and surface structure. Standard couplings are suitable for vertical and horizontal installation. They have two sides, both with hose clamps for external installation of waste water pipes. They are easy to install in a few minutes and are approved for concealed placement. The material is UV-resistant.