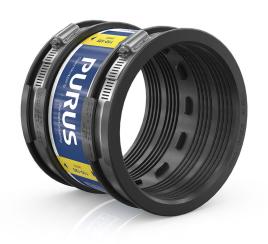

## **PURUS**

Item 3032539

Standard couplings are used to connect two waste water pipes with the same dimension, as well as waste water pipes with the same or different materials and surface structure. Standard couplings are suitable for vertical and horizontal installation. They have two sides, both with hose clamps for external installation of waste water pipes. They are easy to install in a few minutes and are approved for concealed placement. The material is UV-resistant.

## Specifications

Item Number 3032539

**Function** Transition seal outside

**Item Color** Black

Material EPDM, Acid-resistant stainless steel

1.4404

Outlet Dimension 110-125 mm

Pressure Flow 0,6 bar Temp