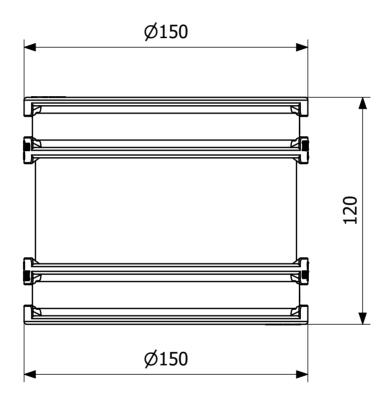

## Specifications

Item Number 3032539

**Function** Transition seal outside

**Item Color** Black

Material EPDM, Acid-resistant stainless steel

1.4404

Outlet Dimension 110-125 mm

Pressure Flow 0,6 bar Temp