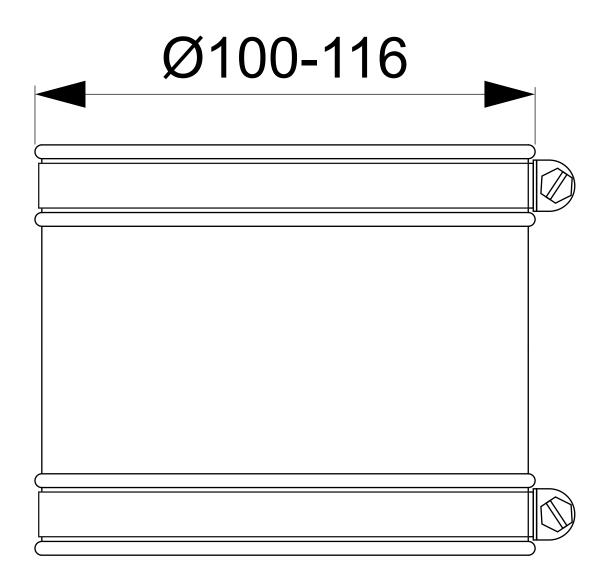

Item 3106987

Standard couplings are used to connect two waste water pipes with the same dimension, as well as waste water pipes with the same or different materials and surface structure. Standard couplings are suitable for vertical and horizontal installation. They have two sides, both with hose clamps for external installation of waste water pipes. They are easy to install in a few minutes and are approved for concealed placement. The material is UV-resistant.

## Specifications

| Item Number             | 3106987                                        |
|-------------------------|------------------------------------------------|
| Function                | Transition seal                                |
| Item Color              | Black                                          |
| Material                | EPDM, Acid-resistant stainless steel<br>1.4404 |
| <b>Outlet Dimension</b> | 100-116 mm                                     |
| Pressure Flow<br>Temp   | 0,6 bar                                        |
| Version                 | Type approved for consealed installation       |