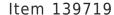

## **PURUS**

Slot grating made of acid-resistant stainless steel. With load class L15 (1500 kg) for easier driving traffic. Dimensions  $200\times200$  mm.

Item 139717

Slot grating made of acid-resistant stainless steel. With load class L15 (1500 kg) for easier driving traffic. Dimensions  $300\times300$  mm.

## **Specifications**

| Item Number           | 139719                                |
|-----------------------|---------------------------------------|
| Function              | For Purus channels                    |
| Item Color            | Stainless                             |
| Material              | Acid-resistant stainless steel 1.4404 |
| Pressure Flow<br>Temp | L15                                   |
| Size                  | 200×200 mm                            |
| Surface               | Pickled                               |
| Version               | L15 grate                             |
|                       |                                       |