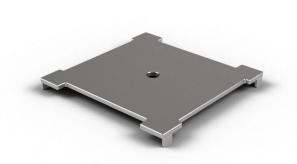

## **PURUS**

Slot grating made of acid-resistant stainless steel. With load class L15 (1500 kg) for easier driving traffic. Dimensions  $200\times200$  mm.

Item 139717

Slot grating made of acid-resistant stainless steel. With load class L15 (1500 kg) for easier driving traffic. Dimensions  $300\times300$  mm.

## **Specifications**

| Item Number           | 139719                                |
|-----------------------|---------------------------------------|
| Function              | For Purus channels                    |
| Item Color            | Stainless                             |
| Material              | Acid-resistant stainless steel 1.4404 |
| Pressure Flow<br>Temp | L15                                   |
| Size                  | 200×200 mm                            |
| Surface               | Pickled                               |
| Version               | L15 grate                             |
|                       |                                       |

Size 300×1000 mm

Surface Pickled

Version L15 grate

| Spaltgaller L15 |
|-----------------|
| Length(L)       |
| 300             |
| 400             |
| 500             |