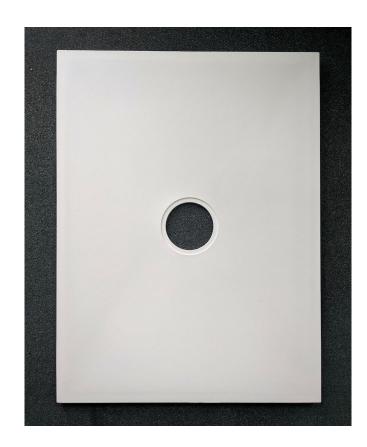

## **PURUS**

Item 700202C

1500x800x22mm Self-Supporting Wetroom Former Tray for the 130mm diameter Mini Series floor gullies. The former tray fits on top of concrete floors or wooden joists, and can be used with tiled or vinyl floor finishes. The former tray has a central outlet hole. Can be cut to size.

## Specifications

| Item Number           | 700202C        |
|-----------------------|----------------|
| Floor<br>Construction | Concrete/Wood  |
| Floor Covering        | Tiles, Vinyl   |
| Function              | Central outlet |
| Item Color            | White          |
| Material              | GRP            |
| Outlet Dimension      | 130 mm         |
| Size                  | 1500×800 mm    |