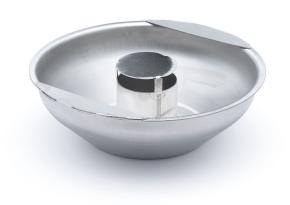

## **PURUS**

BH50 Sediment trap in acid-resistant stainless steel for Purus' Kitchen Channels and Bigg and Heavy floor gullies. The sediment trap is used to collect particles such as sand and gravel, so they do not fill up the water trap. The sediment trap can be removed for cleaning and maintenance.