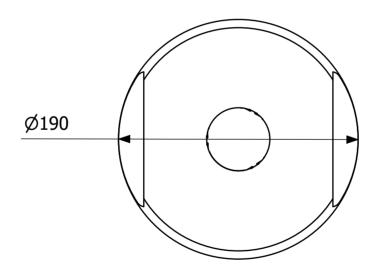

*PURUS**



BH50 Sediment trap in acid-resistant stainless steel for Purus' Kitchen Channels and Bigg and Heavy floor gullies. The sediment trap is used to collect particles such as sand and gravel, so they do not fill up the water trap. The sediment trap can be removed for cleaning and maintenance.



## **Specifications**

| Item | Number   | 7138444  |
|------|----------|----------|
|      | Hallibel | / 130777 |

| Flow  | 1,9 |
|-------|-----|
| I IOW | 1,5 |

| Function | For Bigg and Heavy |
|----------|--------------------|
|          |                    |

| Material | Acid-resistant stainless steel 1 | 1.4404 |
|----------|----------------------------------|--------|
|----------|----------------------------------|--------|

## Outlet Dimension Ø220 mm

## **Surface** Pickled