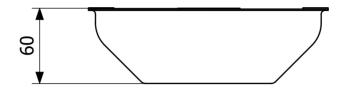

## **Specifications**

| Item | Number   | 7138444  |
|------|----------|----------|
|      | Hallibel | / 130777 |

| Flow  | 1,9 |
|-------|-----|
| I IOW | 1,5 |

| Function | For Bigg and Heavy |
|----------|--------------------|
|          |                    |