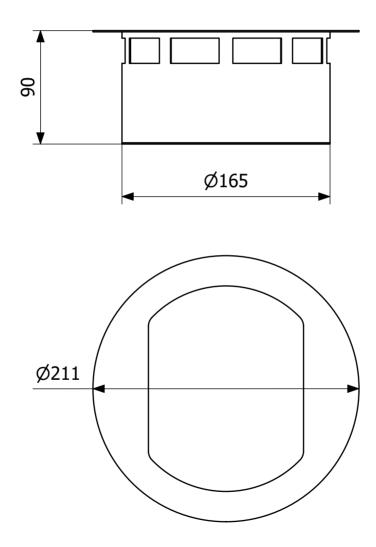

## Item 07165

Sediment trap in acid-resistant stainless steel with a volume of 1.3 litres, designed to fit the Bigg and Heavy floor gullies, as well as the Kitchen Channels when used with an extension ring. Sediment traps are used to collect smaller particles which are heavier than water, such as sand and gravel. The particles collect in the trap, which can then be removed for emptying and cleaning.

## Specifications

| Item Number | 07165                                 |
|-------------|---------------------------------------|
| Flow        | 4,0                                   |
| Function    | For Ø220 mm drains                    |
| Item Color  | Stainless                             |
| Material    | Acid-resistant stainless steel 1.4404 |
| Surface     | Pickled                               |