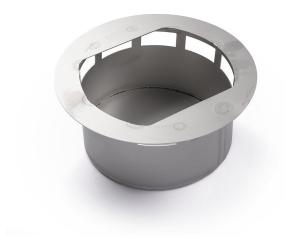

## Item 07165

Sediment trap in acid-resistant stainless steel with a volume of 1.3 litres, designed to fit the Bigg and Heavy floor gullies, as well as the Kitchen Channels when used with an extension ring. Sediment traps are used to collect smaller particles which are heavier than water, such as sand and gravel. The particles collect in the trap, which can then be removed for emptying and cleaning.