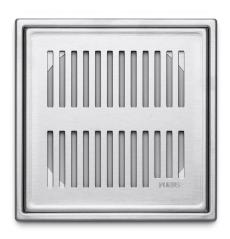

Item 53386

Tile frame Rib is a tile frame with a square floor drain grating with high quality in stainless steel. The tile frame is part of the Purus Square design series.

Item 53391

Tile frame Rib is a tile frame with a square floor drain grating with high quality in stainless steel. The tile frame is part of the Purus Square design series.

**Version** Rib grate

Item Number 53391

Floor Covering Tiles

| Item Color            | Stainless              |
|-----------------------|------------------------|
| Material              | Stainless steel 1.4301 |
| Pressure Flow<br>Temp | К3                     |
| Size                  | 197x197x6 mm           |
| Surface               | Brushed                |
| Version               | Rib grate              |