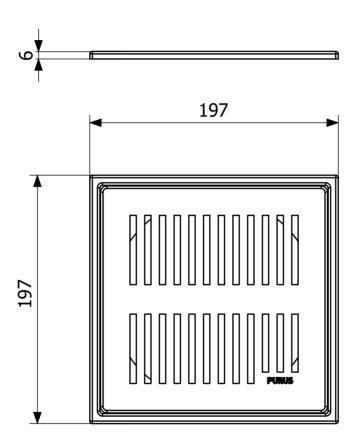

**Version** Rib grate

Item Number 53391

Floor Covering Tiles

| Item Color            | Stainless              |
|-----------------------|------------------------|
| Material              | Stainless steel 1.4301 |
| Pressure Flow<br>Temp | К3                     |
| Size                  | 197x197x6 mm           |
| Surface               | Brushed                |
| Version               | Rib grate              |