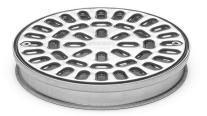

Item 7138403

The Resin Ring 150 is made of acid-resistant stainless steel. It is for resin, micro-cement and micro-concrete floor finishes and is suitable for all Purus floor drains with a 150mm grate diameter. Comes with a lockable grate and locking accessories. Raises the floor drain by 3mm.