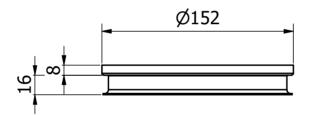

Item 7133895

The Resin Ring 150 is made of acid-resistant stainless steel. It is for resin, micro-cement and micro-concrete floor finishes and is suitable for all Purus floor drains with a 150mm grate diameter. Raises the floor drain by 3mm. Not lockable – ring only.

## Specifications

| Item Number             | 7133895                                |
|-------------------------|----------------------------------------|
| Floor Covering          | Resin                                  |
| Function                | For resin floors, increase height 3 mm |
| Item Color              | Stainless                              |
| Material                | Acid-resistant stainless steel 1.4404  |
| <b>Outlet Dimension</b> | 150                                    |
| Surface                 | Cold rolled (2B)                       |