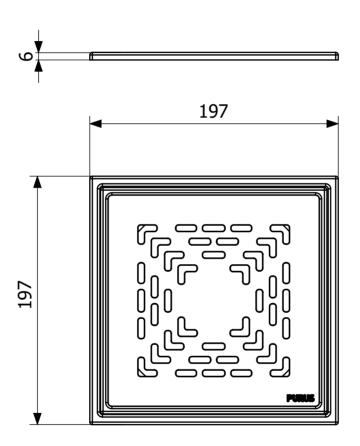

Classic pattern

Item Number 7138377

Floor Covering Tiles

| Item Color            | Stainless              |
|-----------------------|------------------------|
| Material              | Stainless steel 1.4301 |
| Pressure Flow<br>Temp | K3                     |
| Size                  | 197x197x6 mm           |
| Surface               | Brushed                |
| Version               | Classic pattern        |