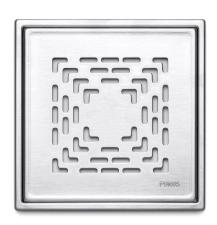

## **PURUS**

Item 7138359

Tile frame Classic is a tile frame with a square floor drain grating with high quality in stainless steel. The tile frame is part of the Purus Square design series.

Item 7138377

Tile frame Classic is a tile frame with a square floor drain grating with high quality in stainless steel. The tile frame is part of the Purus Square design series.

Classic pattern

Item Number 7138377

Floor Covering Tiles

| Item Color            | Stainless              |
|-----------------------|------------------------|
| Material              | Stainless steel 1.4301 |
| Pressure Flow<br>Temp | K3                     |
| Size                  | 197x197x6 mm           |
| Surface               | Brushed                |
| Version               | Classic pattern        |