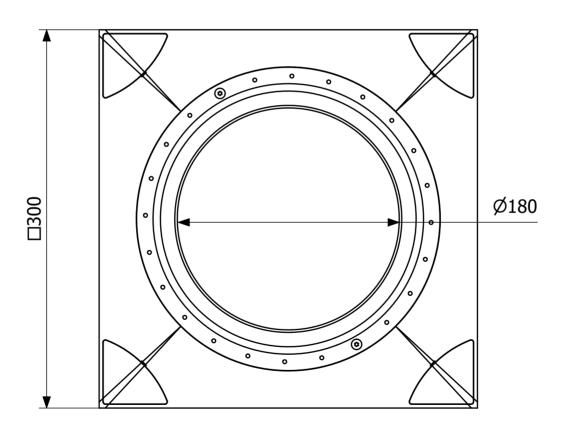

## **PURUS**

Item 7133690

The Purus Plate 300 Multi is for installation of Purus' 130mm and 150mm diameter floor gullies into wooden joist floors. The Purus Plate is 22mm thick at the outer edge and has built-in falls to the drain. 6mm and 13mm spacer blocks can be purchased separately to increase the height. The Purus Plate 300 Multi is manufactured in ABS plastic, which can be glued.

| Function | For Ø130/Ø150 mm drains |
|----------|-------------------------|
|          |                         |

ABS

| Item Color | White |
|------------|-------|
|            |       |

| Outlet Dimension | 0130/0150 mm |
|------------------|--------------|
|                  |              |