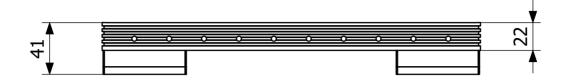

## **PURUS**

Item 7133690

The Purus Plate 300 Multi is for installation of Purus' 130mm and 150mm diameter floor gullies into wooden joist floors. The Purus Plate is 22mm thick at the outer edge and has built-in falls to the drain. 6mm and 13mm spacer blocks can be purchased separately to increase the height. The Purus Plate 300 Multi is manufactured in ABS plastic, which can be glued.