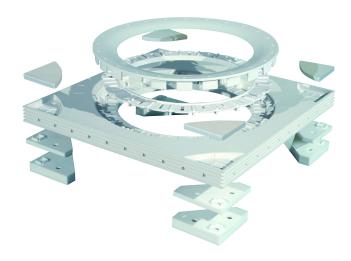

## **PURUS**

Item 7133690

The Purus Plate 300 Multi is for installation of Purus' 130mm and 150mm diameter floor gullies into wooden joist floors. The Purus Plate is 22mm thick at the outer edge and has built-in falls to the drain. 6mm and 13mm spacer blocks can be purchased separately to increase the height. The Purus Plate 300 Multi is manufactured in ABS plastic, which can be glued.

Purus Plate 300 Mult fits Mini Brage, Mini Oden, Brage, Oden, Freja, Ymer, Våge, Flex, Duschbrunn, Loke, S-serie Brage and S-serie Oden in plastic. Rens 110, Balder and Sigyn in stainless steel.