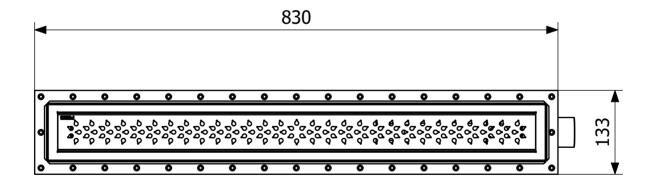

## **Specifications**

| Item Number             | 52776                           |
|-------------------------|---------------------------------|
| Floor<br>Construction   | Concrete/Wood                   |
| Floor Covering          | Tiles                           |
| Function                | End outlet                      |
| Item Color              | Grey                            |
| Material                | PP, ABS, Stainless steel 1.4301 |
| <b>Outlet Dimension</b> | Ø50 mm                          |
| Pressure Flow<br>Temp   | 0,8 l/s                         |
| Size                    | 800                             |
| Version                 | With frame and grating          |