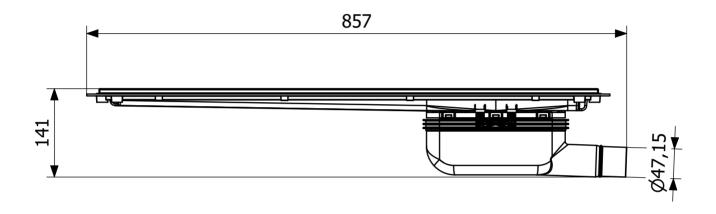

## **Specifications**

| Item Number             | 52776                           |
|-------------------------|---------------------------------|
| Floor<br>Construction   | Concrete/Wood                   |
| Floor Covering          | Tiles                           |
| Function                | End outlet                      |
| Item Color              | Grey                            |
| Material                | PP, ABS, Stainless steel 1.4301 |
| <b>Outlet Dimension</b> | Ø50 mm                          |
| Pressure Flow<br>Temp   | 0,8 l/s                         |
| Size                    | 800                             |
| Version                 | With frame and grating          |