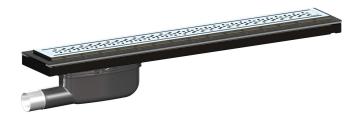

## **PURUS**

Item 52776

The Purus Line Living 800 is a complete floor drain with a Drop grate and gable 50 mm outlet floor drain. It can be installed in wooden or concrete joists. The Purus Line Living linear drain for tiled floor finishes comes with a removable NOOD water trap, stainless steel patterned Drop grate, 50 mm to 1½" UK adapter for solvent welding and installation kits for both wooden joists and concrete joists. The NOOD water trap is a mechanical trap which closes when there is no water present, thus preventing any foul air from escaping through the drain.