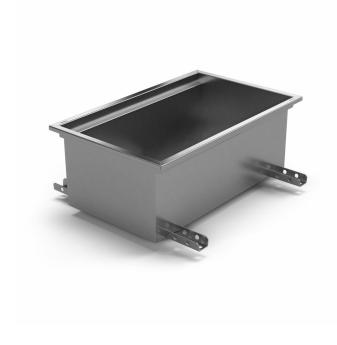

## Item 818107

Purus channel volume for concrete floors is a floor channel made of acid-resistant stainless steel for installation in concrete. The floor channel is 300x300x200 mm with a mid outlet and is intended for concrete flooring. The floor channel needs to be supplemented with grid depending on the environment and outlet house in acidresistant stainless steel. Purus channel volume is adapted for environments with requirements for hygiene, has a large volume and high flow capacity.