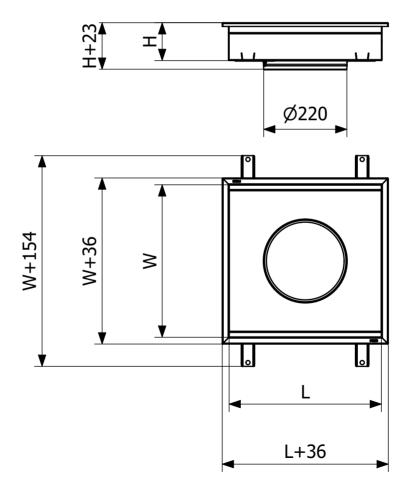

## Specifications

| Item Number             | 818107                                           |
|-------------------------|--------------------------------------------------|
| Construction<br>Height  | 200                                              |
| Floor<br>Construction   | Concrete flooring                                |
| Floor Covering          | Concrete                                         |
| Function                | Central outlet                                   |
| Item Color              | Stainless                                        |
| Material                | Acid-resistant stainless steel 1.4404            |
| <b>Outlet Dimension</b> | Side/bottom in stainless steel in<br>Ø75/Ø110 mm |

| Size    | 300x300x200 mm                  |  |
|---------|---------------------------------|--|
| Surface | Pickled                         |  |
| Version | Do not forget grid/outlet house |  |

| Dimension<br>(mm) | LxWxH (mm)      | Dimension<br>(mm) | LxWxH (mm)       |
|-------------------|-----------------|-------------------|------------------|
| 500x300x50        | 503 x 303 x 50  | 1200x600x100      | 1203 x 603 x 100 |
| 1000x300x50       | 1003 x 303 x 50 | 300x300x200       | 303 x 303 x200   |
| 400x400x100       | 403 x 403 x 100 | 500x300x200       | 503 x 303 x 200  |
| 600x400x100       | 603 x 403 x 100 | 800x500x200       | 803 x 503 x 200  |
| 800x500x100       | 803 x 503 x 100 |                   |                  |
| 900x600x100       | 903 x 603 x 100 |                   |                  |
| 900x600x200       | 903 x 603 x 200 |                   |                  |