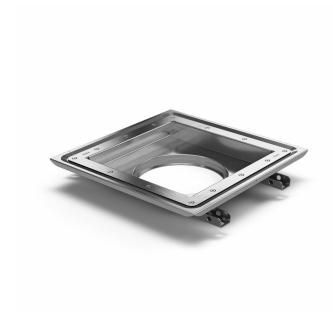

Item 818150

Purus channel square 200 is a floor channel made of acid-resistant stainless steel for installation in concrete flooring. The floor channel is 200×200 and is intended for vinyl flooring. The floor channel needs to be supplemented with grating/grid depending on the environment and outlet house in acid-resistant stainless steel.

Item 818151

Purus channel square 300 is a floor channel made of acid-resistant stainless steel for installation in concrete. The floor channel is 300×300 and is intended for vinyl flooring. The floor channel needs to be supplemented with grating/grid depending on the environment and outlet house in acidresistant stainless steel.

| Material                | Acid-resistant stainless steel 1.4404            |
|-------------------------|--------------------------------------------------|
| <b>Outlet Dimension</b> | Side/bottom in stainless steel in<br>Ø75/Ø110 mm |
| Size                    | 200x200x50 mm                                    |
| Surface                 | Pickled                                          |
| Version                 | Do not forget grid/outlet house                  |
|                         |                                                  |
| Item Number             | 818151                                           |
| Construction<br>Height  | 50                                               |
| Electrical Data         | 3,9 l                                            |
| Floor<br>Construction   | Concrete flooring                                |
| Floor Covering          | Vinyl                                            |
| Function                | Central outlet                                   |
| Item Color              | Stainless                                        |
| Material                | Acid-resistant stainless steel 1.4404            |
| <b>Outlet Dimension</b> | Side/bottom in stainless steel in<br>Ø75/Ø110 mm |
| Size                    | 300x300x50 mm                                    |
| Surface                 | Pickled                                          |
| Version                 | Do not forget grid/outlet house                  |