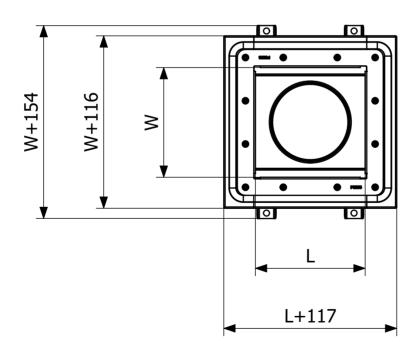

| Material                | Acid-resistant stainless steel 1.4404            |
|-------------------------|--------------------------------------------------|
| <b>Outlet Dimension</b> | Side/bottom in stainless steel in<br>Ø75/Ø110 mm |
| Size                    | 200x200x50 mm                                    |
| Surface                 | Pickled                                          |
| Version                 | Do not forget grid/outlet house                  |
|                         |                                                  |
| Item Number             | 818151                                           |
| Construction<br>Height  | 50                                               |
| Electrical Data         | 3,9 l                                            |
| Floor<br>Construction   | Concrete flooring                                |
| Floor Covering          | Vinyl                                            |
| Function                | Central outlet                                   |
| Item Color              | Stainless                                        |
| Material                | Acid-resistant stainless steel 1.4404            |
| <b>Outlet Dimension</b> | Side/bottom in stainless steel in<br>Ø75/Ø110 mm |
| Size                    | 300x300x50 mm                                    |
| Surface                 | Pickled                                          |
| Version                 | Do not forget grid/outlet house                  |

| Dimension<br>(mm) | LxW (mm) | Ø (mm) |
|-------------------|----------|--------|
| 200x200           | 203x203  | 150    |
| 300x300           | 303x303  | 220    |