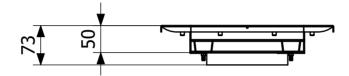

## Specifications

| Item Number            | 818150            |  |
|------------------------|-------------------|--|
| Construction<br>Height | 50                |  |
| Electrical Data        | 1,9               |  |
| Floor<br>Construction  | Concrete flooring |  |
| Floor Covering         | Vinyl             |  |
| Function               | Central outlet    |  |
| Item Color             | Stainless         |  |

| Material                | Acid-resistant stainless steel 1.4404            |
|-------------------------|--------------------------------------------------|
| <b>Outlet Dimension</b> | Side/bottom in stainless steel in<br>Ø75/Ø110 mm |
| Size                    | 200x200x50 mm                                    |
| Surface                 | Pickled                                          |
| Version                 | Do not forget grid/outlet house                  |
|                         |                                                  |
| Item Number             | 818151                                           |
| Construction<br>Height  | 50                                               |
| Electrical Data         | 3,9 l                                            |
| Floor<br>Construction   | Concrete flooring                                |
| Floor Covering          | Vinyl                                            |
| Function                | Central outlet                                   |
| Item Color              | Stainless                                        |
| Material                | Acid-resistant stainless steel 1.4404            |
| <b>Outlet Dimension</b> | Side/bottom in stainless steel in<br>Ø75/Ø110 mm |
| Size                    | 300x300x50 mm                                    |
| Surface                 | Pickled                                          |
| Version                 | Do not forget grid/outlet house                  |