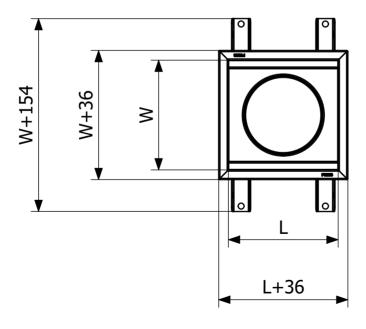

| Item Color              | Stainless                                     |  |
|-------------------------|-----------------------------------------------|--|
| Material                | Acid-resistant stainless steel 1.4404         |  |
| <b>Outlet Dimension</b> | Side/bottom in stainless steel in Ø75/Ø110 mm |  |
| Size                    | 200x200x50 mm                                 |  |
| Surface                 | Pickled                                       |  |
| Version                 | Do not forget grid/outlet house               |  |
|                         |                                               |  |
| Item Number             | 818111                                        |  |
| Construction<br>Height  | 50                                            |  |
| Electrical Data         | 3,9                                           |  |
| Floor<br>Construction   | Concrete flooring                             |  |
| Floor Covering          | Concrete                                      |  |
| Function                | Central outlet                                |  |
| Item Color              | Stainless                                     |  |
| Material                | Acid-resistant stainless steel 1.4404         |  |
| <b>Outlet Dimension</b> | Side/bottom in stainless steel in Ø75/Ø110 mm |  |
| Size                    | 300x300x50 mm                                 |  |
| Surface                 | Pickled                                       |  |
| Version                 | Do not forget grid/outlet house               |  |

| Dimension (mm) | LxW (mm) | Ø (mm) |
|----------------|----------|--------|
| 200x200        | 203x203  | 150    |
| 300x300        | 303x303  | 220    |