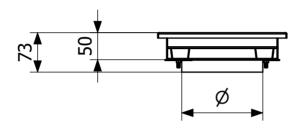

## Specifications

| Item Number            | 818110            |  |
|------------------------|-------------------|--|
| Construction<br>Height | 50                |  |
| Electrical Data        | 1,9               |  |
| Floor<br>Construction  | Concrete flooring |  |
| Floor Covering         | Concrete          |  |
| Function               | Central outlet    |  |

| Item Color              | Stainless                                     |  |
|-------------------------|-----------------------------------------------|--|
| Material                | Acid-resistant stainless steel 1.4404         |  |
| <b>Outlet Dimension</b> | Side/bottom in stainless steel in Ø75/Ø110 mm |  |
| Size                    | 200x200x50 mm                                 |  |
| Surface                 | Pickled                                       |  |
| Version                 | Do not forget grid/outlet house               |  |
|                         |                                               |  |
| Item Number             | 818111                                        |  |
| Construction<br>Height  | 50                                            |  |
| Electrical Data         | 3,9                                           |  |
| Floor<br>Construction   | Concrete flooring                             |  |
| Floor Covering          | Concrete                                      |  |
| Function                | Central outlet                                |  |
| Item Color              | Stainless                                     |  |
| Material                | Acid-resistant stainless steel 1.4404         |  |
| <b>Outlet Dimension</b> | Side/bottom in stainless steel in Ø75/Ø110 mm |  |
| Size                    | 300x300x50 mm                                 |  |
| Surface                 | Pickled                                       |  |
| Version                 | Do not forget grid/outlet house               |  |

| Dimension (mm) | LxW (mm) | Ø (mm) |
|----------------|----------|--------|
| 200x200        | 203x203  | 150    |
| 300x300        | 303x303  | 220    |