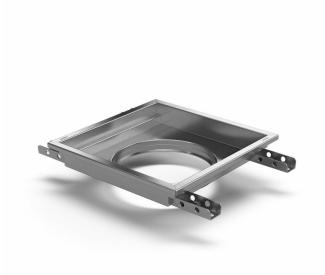

## **PURUS**

Item 818110

Purus channel square 200 is a floor channel made of acid-resistant stainless steel for installation in concrete flooring. The floor channel is 200×200 and is intended for concrete flooring as a surface. The floor channel needs to be supplemented with grating/grid depending on the environment and outlet house in acid-resistant stainless steel.

Item 818111

Purus channel square 300 is a floor channel made of acid-resistant stainless steel for installation in concrete. The floor channel is 300×300 and is intended for concrete flooring. The floor channel needs to be supplemented with grating/grid depending on the environment and outlet house in acid-resistant stainless steel.