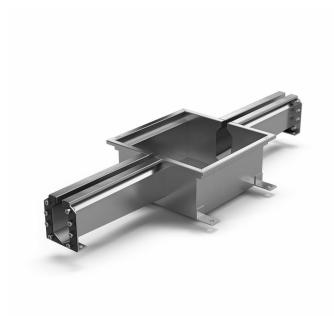

## **PURUS**

Item 855650

Purus channel spalte module is made of acid-resistant stainless steel for installation in concrete. The floor channel is intended for concrete, epoxy and tile floors without a waterproofing membrane Purus channel spalte module brunnen är 300x300x150, has an inlet and the outlet in the channel is located in the middle. Complete Purus channel spalte module drain with grid outlet house in acid-proof stainless steel and water trap.

Item 855651

Purus channel spalte module is made of acid-resistant stainless steel for installation in concrete. The floor channel is intended for concrete, epoxy and tile floors without a waterproofing membrane Purus channel spalte module brunnen är 300x300x150, has two inlets and the outlet in the channel is located in the middle. Complete Purus channel spalte module drain with grid outlet house in acid-proof stainless steel and water trap.