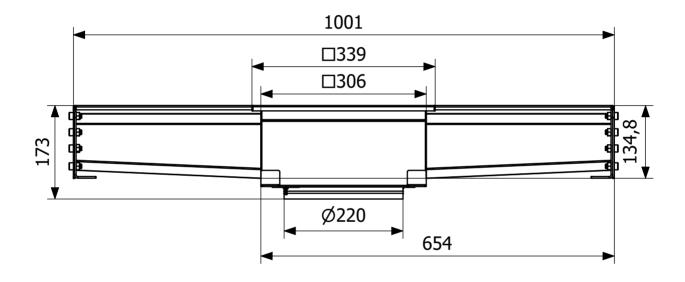

## Specifications

Item Number 855650

**Function** Bottom outlet

**Item Color** Stainless

Material Acid-resistant stainless steel 1.4404

**Outlet Dimension** Ø75/Ø110 mm

**Size** 300×300 mm

**Surface** Pickled

Item Number 855651

**Function** Bottom outlet

**Item Color** Stainless

Material Acid-resistant stainless steel 1.4404

**Outlet Dimension** Ø75/Ø110 mm

**Size** 300×300 mm

**Surface** Pickled