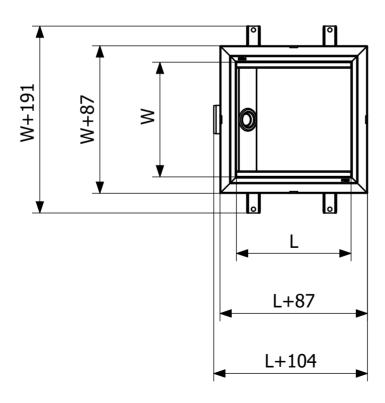

| <b>Outlet Dimension</b> | Ø110 mm                    |  |
|-------------------------|----------------------------|--|
| Pressure Flow<br>Temp   | 3,4 l/s                    |  |
| Size                    | 300x300x200 mm             |  |
| Surface                 | Pickled                    |  |
| Version                 | Do not forget grid/grating |  |

| Dimension (mm) | LxWxH (mm)      | Ø (mm) |
|----------------|-----------------|--------|
| 300x300x150    | 303 x 303 x 150 | 75     |
| 300x300x200    | 303 x 303 x 200 | 110    |
| 500x300x150    | 503 x 303 x 150 | 75     |
| 500x300x200    | 503 x 303 x 200 | 110    |