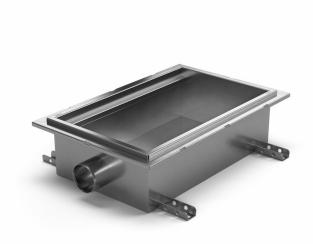

## **PURUS**

Item 818932

Purus channel combo is made of acidresistant stainless steel with side outlet Ø110 mm for installation in concrete. The floor channel is 300x300x200 and is intended for tiled flooring. There is always residual water in the channel about 50 mm of water forms the water trap in the bottom of the channel and is equipped with a cleaning plug. The floor channel requires an almost continuous flow to function properly. Unsuitable in environments that set hygiene requirements.