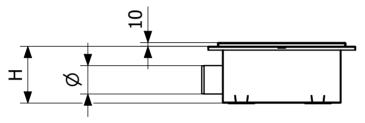

| <b>Outlet Dimension</b> | Ø110 mm                    |  |
|-------------------------|----------------------------|--|
| Pressure Flow<br>Temp   | 3,4 l/s                    |  |
| Size                    | 300x300x200 mm             |  |
| Surface                 | Pickled                    |  |
| Version                 | Do not forget grid/grating |  |

| Dimension (mm) | LxWxH (mm)      | Ø (mm) |
|----------------|-----------------|--------|
| 300x300x150    | 303 x 303 x 150 | 75     |
| 300x300x200    | 303 x 303 x 200 | 110    |
| 500x300x150    | 503 x 303 x 150 | 75     |
| 500x300x200    | 503 x 303 x 200 | 110    |