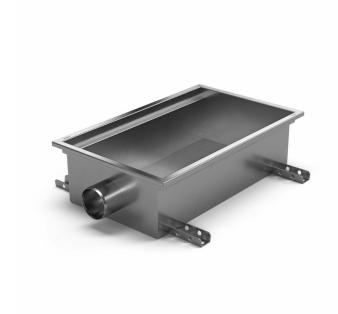

## Item 818900

Purus channel combo is made of acidresistant stainless steel with side outlet Ø75 mm for installation in concrete. The floor channel is 300x300x150 and is intended for concrete flooring. There is always residual water in the channel about 50 mm of water forms the water trap in the bottom of the channel and is equipped with a cleaning plug. The floor channel requires an almost continuous flow to function properly. Unsuitable in environments that set hygiene requirements.

## Specifications

| Item Number            | 818900                                |
|------------------------|---------------------------------------|
| Construction<br>Height | 150                                   |
| Floor<br>Construction  | Concrete flooring                     |
| Floor Covering         | Concrete                              |
| Flow                   | 1,3                                   |
| Function               | Side outlet                           |
| Item Color             | Stainless                             |
| Material               | Acid-resistant stainless steel 1.4404 |

| <b>Outlet Dimension</b> | Ø75 mm                     |
|-------------------------|----------------------------|
| Pressure Flow<br>Temp   | 1,3 l/s                    |
| Size                    | 300x300x150 mm             |
| Surface                 | Pickled                    |
| Version                 | Do not forget grid/grating |