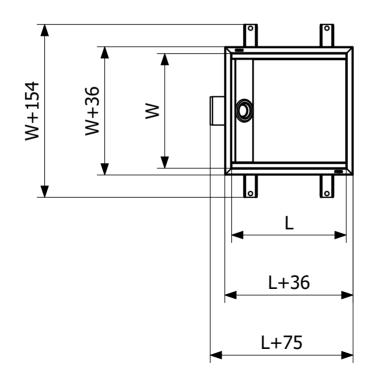

## Specifications

| Item Number            | 818900                                |
|------------------------|---------------------------------------|
| Construction<br>Height | 150                                   |
| Floor<br>Construction  | Concrete flooring                     |
| Floor Covering         | Concrete                              |
| Flow                   | 1,3                                   |
| Function               | Side outlet                           |
| Item Color             | Stainless                             |
| Material               | Acid-resistant stainless steel 1.4404 |

| <b>Outlet Dimension</b> | Ø75 mm                     |
|-------------------------|----------------------------|
| Pressure Flow<br>Temp   | 1,3 l/s                    |
| Size                    | 300x300x150 mm             |
| Surface                 | Pickled                    |
| Version                 | Do not forget grid/grating |

| Dimension<br>(mm) | LxWxH (mm)      | Ø (mm) |
|-------------------|-----------------|--------|
| 300x300x150       | 303 x 303 x 150 | 75     |
| 300x300x200       | 303 x 303 x 200 | 110    |
| 500x300x150       | 503 x 303 x 150 | 75     |
| 500x300x200       | 503 x 303 x 200 | 110    |