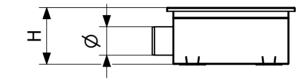

| <b>Outlet Dimension</b> | Ø75 mm                     |
|-------------------------|----------------------------|
| Pressure Flow<br>Temp   | 1,3 l/s                    |
| Size                    | 300x300x150 mm             |
| Surface                 | Pickled                    |
| Version                 | Do not forget grid/grating |

| Dimension<br>(mm) | LxWxH (mm)      | Ø (mm) |
|-------------------|-----------------|--------|
| 300x300x150       | 303 x 303 x 150 | 75     |
| 300x300x200       | 303 x 303 x 200 | 110    |
| 500x300x150       | 503 x 303 x 150 | 75     |
| 500x300x200       | 503 x 303 x 200 | 110    |