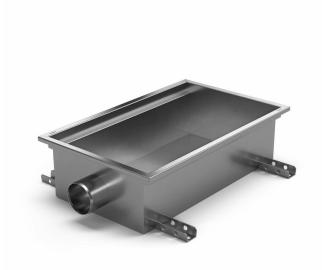

## **PURUS**

Item 818902

Purus channel combo is made of acidresistant stainless steel with side outlet Ø110 mm for installation in concrete. The floor channel is 300x300x200 and is intended for concrete flooring. There is always residual water in the channel about 50 mm of water forms the water trap in the bottom of the channel and is equipped with a cleaning plug. The floor channel requires an almost continuous flow to function properly. Unsuitable in environments that set hygiene requirements.

| <b>Outlet Dimension</b> | Ø110 mm                    |
|-------------------------|----------------------------|
| Pressure Flow<br>Temp   | 3,4 l/s                    |
| Size                    | 300x300x200 mm             |
| Surface                 | Pickled                    |
| Version                 | Do not forget grid/grating |