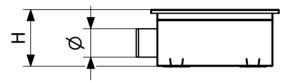

| Dimension (mm) | LxWxH (mm)      | Ø (mm) |
|----------------|-----------------|--------|
| 300x300x150    | 303 x 303 x 150 | 75     |
| 300x300x200    | 303 x 303 x 200 | 110    |
| 500x300x150    | 503 x 303 x 150 | 75     |
| 500x300x200    | 503 x 303 x 200 | 110    |