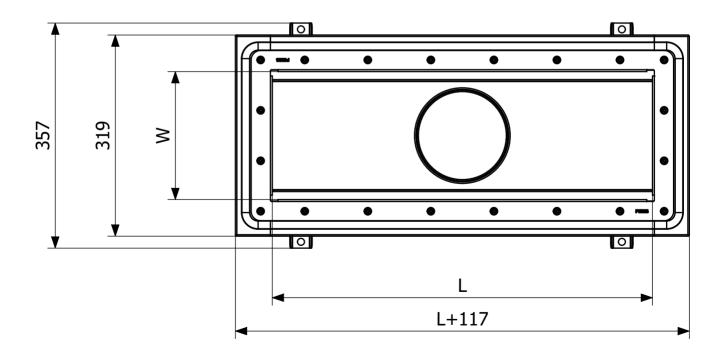

Do not forget grid/outlet house

Version

| Dimension (mm) | LxW (mm) |
|----------------|----------|
| 600x200        | 603x203  |
| 1000x200       | 1003x203 |
| 1500x200       | 1503x203 |
| 2000x200       | 2003x203 |