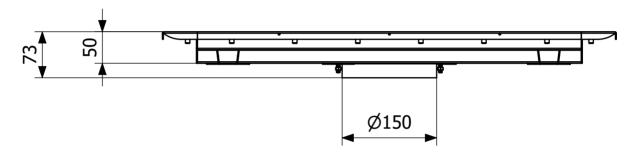

## Specifications

**Item Number** 

Construction

| Item Number            | 818040M                                       |
|------------------------|-----------------------------------------------|
| Construction<br>Height | 50                                            |
| Electrical Data        | 5 I                                           |
| Floor<br>Construction  | Concrete flooring                             |
| Floor Covering         | Vinyl                                         |
| Function               | Central outlet                                |
| Item Color             | Stainless                                     |
| Material               | Stainless steel 1.4301                        |
| Outlet Dimension       | Side/bottom in stainless steel in Ø75/Ø110 mm |
| Size                   | 600×200 mm                                    |
| Surface                | Pickled                                       |
| Version                | Do not forget grid/outlet house               |
|                        |                                               |

818042M

50

| Height                 |                                               |
|------------------------|-----------------------------------------------|
| Electrical Data        | 9                                             |
| Floor<br>Construction  | Concrete flooring                             |
| Floor Covering         | Vinyl                                         |
| Function               | Central outlet                                |
| Item Color             | Stainless                                     |
| Material               | Stainless steel 1.4301                        |
| Outlet Dimension       | Side/bottom in stainless steel in Ø75/Ø110 mm |
| Size                   | 1000×200 mm                                   |
| Surface                | Pickled                                       |
| Version                | Do not forget grid/outlet house               |
|                        |                                               |
| Item Number            | 818044M                                       |
| Construction<br>Height | 50                                            |
| Electrical Data        | 11                                            |
| Floor<br>Construction  | Concrete flooring                             |
| Floor Covering         | Vinyl                                         |
| Function               | Central outlet                                |
| Item Color             | Stainless                                     |
| Material               | Stainless steel 1.4301                        |

**Outlet Dimension** Side/bottom in stainless steel in Ø75/Ø110 mm **Size** 1500×200 mm **Surface Pickled** Version Do not forget grid/outlet house **Item Number** 818045M Construction 50 Height **Electrical Data** 15 I **Floor** Concrete flooring Construction **Floor Covering** Vinyl **Function** Central outlet **Item Color Stainless Material** Stainless steel 1.4301 **Outlet Dimension** Side/bottom in stainless steel in Ø75/Ø110 mm **Size** 2000×200 mm Surface Pickled