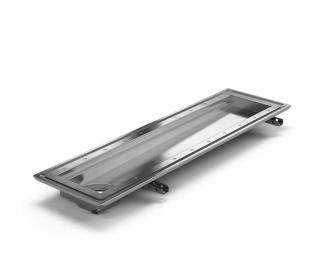

## **PURUS**

Item 818040

Purus channel 200 is a floor channel made of acid-resistant stainless steel for installation in concrete. The floor channel is 600×200 mm with a deep end outlet and is intended for vinyl flooring. The floor channel needs to be supplemented with a grating/grid depending on the environment and outlet house in plastic or acid-resistant stainless steel.

Item 818042

Purus channel 200 is a floor channel made of acid-resistant stainless steel for installation in concrete. The floor channel is  $1000 \times 200$  mm with a deep end outlet and is intended for vinyl flooring. The floor channel needs to be supplemented with a grating/grid depending on the environment and outlet house in plastic or acid-resistant stainless steel.

Item 818044

Purus channel 200 is a floor channel made of acid-resistant stainless steel for installation in concrete. The floor channel is 1500×200 mm with a deep end outlet and is intended for vinyl flooring. The floor channel needs to be supplemented with a grating/grid depending on the environment and outlet house in plastic or acid-resistant stainless steel.

Item 818045

Purus channel 200 is a floor channel made

of acid-resistant stainless steel for installation in concrete. The floor channel is  $2000 \times 200$  mm with a deep end outlet and is intended for vinyl flooring. The floor channel needs to be supplemented with a grating/grid depending on the environment and outlet house in plastic or acid-resistant stainless steel.