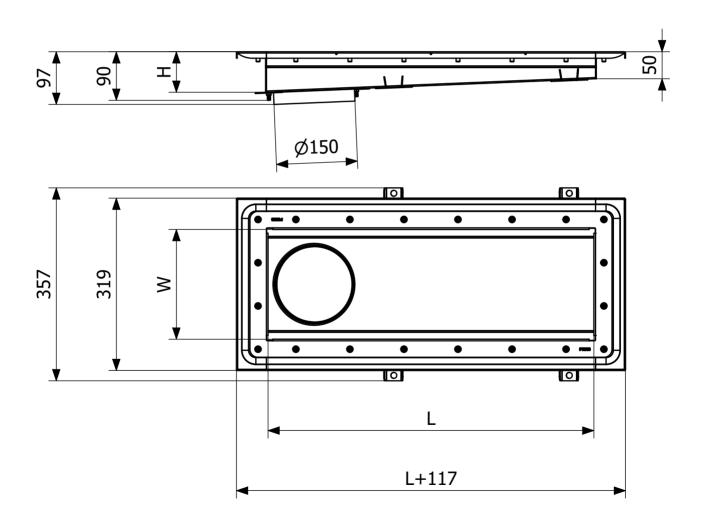

## Specifications

**Item Number** 

Construction

**Item Number** 818040 Construction 75 Height **Electrical Data** 6 I Floor Concrete flooring Construction **Floor Covering** Vinyl **Function** End outlet **Item Color Stainless Material** Stainless steel 1.4301 **Outlet Dimension** Side/bottom in stainless steel in Ø75/Ø110 mm Size 600×200 mm Surface Pickled Version Do not forget grid/outlet house

818042

75

| Height                  |                                               |  |
|-------------------------|-----------------------------------------------|--|
| Electrical Data         | 10                                            |  |
| Floor<br>Construction   | Concrete flooring                             |  |
| Floor Covering          | Vinyl                                         |  |
| Function                | End outlet                                    |  |
| Item Color              | Stainless                                     |  |
| Material                | Stainless steel 1.4301                        |  |
| <b>Outlet Dimension</b> | Side/bottom in stainless steel in Ø75/Ø110 mm |  |
| Size                    | 1000×200 mm                                   |  |
| Surface                 | Pickled                                       |  |
| Version                 | Do not forget grid/outlet house               |  |
|                         |                                               |  |
| Item Number             | 818044                                        |  |
| Construction<br>Height  | 75                                            |  |
| Electrical Data         | 15                                            |  |
| Floor<br>Construction   | Concrete flooring                             |  |
| Floor Covering          | Vinyl                                         |  |
| Function                | End outlet                                    |  |
| Item Color              | Stainless                                     |  |
| Material                | Stainless steel 1.4301                        |  |

**Outlet Dimension** Side/bottom in stainless steel in Ø75/Ø110 mm **Size** 1500×200 mm **Surface Pickled** Version Do not forget grid/outlet house **Item Number** 818045 75 Construction Height **Electrical Data** 20 I **Floor** Concrete flooring Construction **Floor Covering** Vinyl **Function** End outlet **Item Color Stainless Material** Stainless steel 1.4301 **Outlet Dimension** Side/bottom in stainless steel in Ø75/Ø110 mm **Size** 2000×200 mm

Pickled

Do not forget grid/outlet house

Surface

Version

| Dimension (mm) | LxW (mm) | H (mm) |
|----------------|----------|--------|
| 600x200        | 603x203  | 75     |
| 1000x200       | 1003x203 | 75     |
| 1500x200       | 1503x203 | 75     |
| 2000x200       | 2003x203 | 75     |