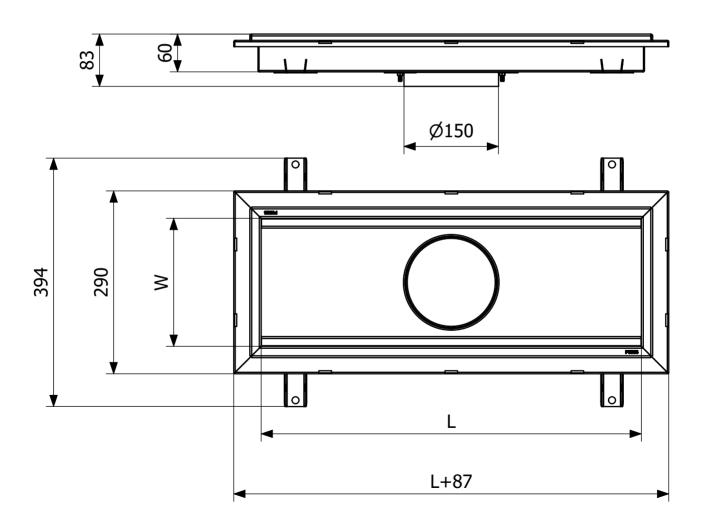

## Specifications

| Item Number             | 818080M                                       |
|-------------------------|-----------------------------------------------|
| Construction<br>Height  | 60                                            |
| Electrical Data         | 5 I                                           |
| Floor<br>Construction   | Concrete flooring                             |
| Floor Covering          | Tile floor with glueing flange                |
| Function                | Central outlet                                |
| Item Color              | Stainless                                     |
| Material                | Stainless steel 1.4301                        |
| <b>Outlet Dimension</b> | Side/bottom in stainless steel in Ø75/Ø110 mm |

Size 600×200 mm

Surface Pickled

Version Do not forget grid/outlet house

| Dimension (mm) | LxW (mm) |
|----------------|----------|
| 600x200        | 603x203  |
| 1000x200       | 1003x203 |
| 1500x200       | 1503x203 |
| 2000x200       | 2003x203 |