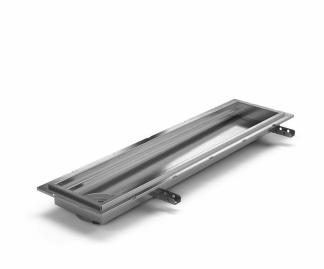

## **PURUS**

Item 818080

Purus channel 200 is a floor channel made of acid-resistant stainless steel for installation in concrete. The floor channel is 600×200 mm with a deep end outlet and is intended for tile flooring. The floor channel needs to be supplemented with a grating/grid depending on the environment and outlet house in plastic or acid-resistant stainless steel.

Item 818082

Purus channel 200 is a floor channel made of acid-resistant stainless steel for installation in concrete. The floor channel is 1000×200 mm with a deep end outlet and is intended for tile flooring. The floor channel needs to be supplemented with a grating/grid depending on the environment and outlet house in plastic or acid-resistant stainless steel.

Item 818084

Purus channel 200 is a floor channel made of acid-resistant stainless steel for installation in concrete. The floor channel is 1500×200 mm with a deep end outlet and is intended for tile flooring. The floor channel needs to be supplemented with a grating/grid depending on the environment and outlet house in plastic or acid-resistant stainless steel.

Item 818085

Purus channel 200 is a floor channel made

of acid-resistant stainless steel for installation in concrete. The floor channel is  $2000 \times 200$  mm with a deep end outlet and is intended for tile flooring. The floor channel needs to be supplemented with a grating/grid depending on the environment and outlet house in plastic or acid-resistant stainless steel.