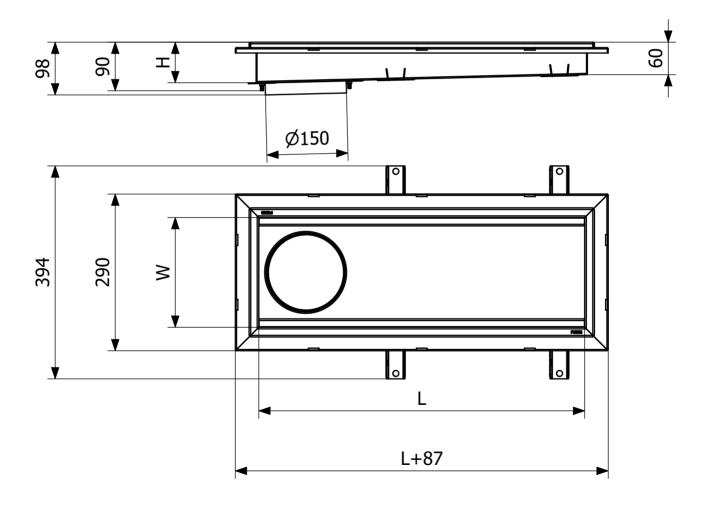

## Specifications

| Item Number            | 010000                                        |
|------------------------|-----------------------------------------------|
| item Number            | 818080                                        |
| Construction<br>Height | 75                                            |
| Electrical Data        | 6 I                                           |
| Floor<br>Construction  | Concrete flooring                             |
| Floor Covering         | Tile floor with glueing flange                |
| Function               | End outlet                                    |
| Item Color             | Stainless                                     |
| Material               | Stainless steel 1.4301                        |
| Outlet Dimension       | Side/bottom in stainless steel in Ø75/Ø110 mm |
| Size                   | 600×200 mm                                    |
| Surface                | Pickled                                       |
| Version                | Do not forget grid/outlet house               |
|                        |                                               |

Item Number 818082

**Construction** 75

| Height                 |                                               |  |
|------------------------|-----------------------------------------------|--|
| Electrical Data        | 10                                            |  |
| Floor<br>Construction  | Concrete flooring                             |  |
| Floor Covering         | Tile floor with glueing flange                |  |
| Function               | End outlet                                    |  |
| Item Color             | Stainless                                     |  |
| Material               | Stainless steel 1.4301                        |  |
| Outlet Dimension       | Side/bottom in stainless steel in Ø75/Ø110 mm |  |
| Size                   | 1000×200 mm                                   |  |
| Surface                | Pickled                                       |  |
| Version                | Do not forget grid/outlet house               |  |
|                        |                                               |  |
| Item Number            | 818084                                        |  |
| Construction<br>Height | 80                                            |  |
| Electrical Data        | 15 l                                          |  |
| Floor<br>Construction  | Concrete flooring                             |  |
| Floor Covering         | Tile floor with glueing flange                |  |
| Function               | End outlet                                    |  |
| Item Color             | Stainless                                     |  |
| Material               | Stainless steel 1.4301                        |  |

| <b>Outlet Dimension</b> | Side/bottom in stainless steel in             |  |
|-------------------------|-----------------------------------------------|--|
|                         | Ø75/Ø110 mm                                   |  |
| Size                    | 1500×200 mm                                   |  |
| Surface                 | Pickled                                       |  |
| Version                 | Do not forget grid/outlet house               |  |
|                         |                                               |  |
| Item Number             | 818085                                        |  |
| Construction<br>Height  | 85                                            |  |
| neight                  |                                               |  |
| Electrical Data         | 20                                            |  |
| Floor                   | Concrete flooring                             |  |
| Construction            |                                               |  |
| Floor Covering          | Tile floor with glueing flange                |  |
| Function                | End outlet                                    |  |
| Item Color              | Stainless                                     |  |
| Material                | Stainless steel 1.4301                        |  |
| <b>Outlet Dimension</b> | Side/bottom in stainless steel in Ø75/Ø110 mm |  |
|                         |                                               |  |
| Size                    | 2000×200 mm                                   |  |
| Surface                 | Pickled                                       |  |

Do not forget grid/outlet house

Version

| Dimension (mm) | LxW (mm) | H (mm) |
|----------------|----------|--------|
| 600x200        | 603x203  | 75     |
| 1000x200       | 1003x203 | 75     |
| 1500x200       | 1503x203 | 80     |
| 2000x200       | 2003x203 | 85     |