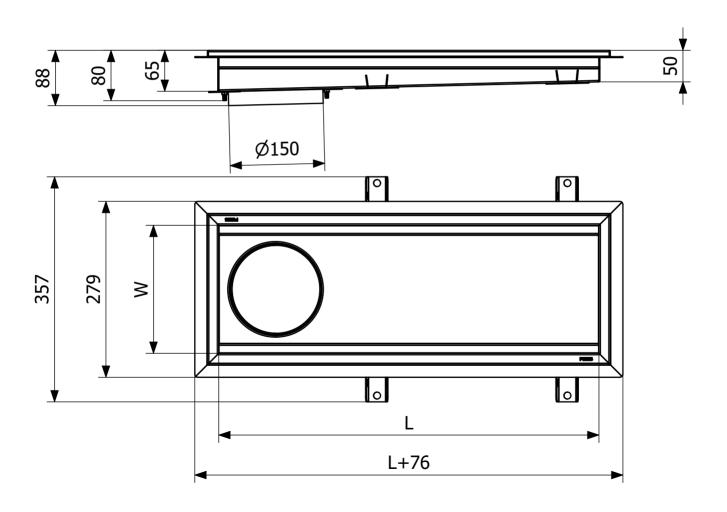

## Specifications

| Item Number            | 818060                                           |  |
|------------------------|--------------------------------------------------|--|
| Construction<br>Height | 65                                               |  |
| Electrical Data        | 6 I                                              |  |
| Floor<br>Construction  | Concrete flooring                                |  |
| Floor Covering         | Resin                                            |  |
| Function               | End outlet                                       |  |
| Item Color             | Stainless                                        |  |
| Material               | Stainless steel 1.4301                           |  |
| Outlet Dimension       | Side/bottom in stainless steel in<br>Ø75/Ø110 mm |  |
| Size                   | 600×200 mm                                       |  |
| Surface                | Pickled                                          |  |
| Version                | Do not forget grid/outlet house                  |  |
|                        |                                                  |  |

Item Number818062

**Construction** 65

| Height                 |                                               |  |
|------------------------|-----------------------------------------------|--|
| Electrical Data        | 10                                            |  |
| Floor<br>Construction  | Concrete flooring                             |  |
| Floor Covering         | Resin                                         |  |
| Function               | End outlet                                    |  |
| Item Color             | Stainless                                     |  |
| Material               | Stainless steel 1.4301                        |  |
| Outlet Dimension       | Side/bottom in stainless steel in Ø75/Ø110 mm |  |
| Size                   | 1000×200 mm                                   |  |
| Surface                | Pickled                                       |  |
| Version                | Do not forget grid/outlet house               |  |
|                        |                                               |  |
| Item Number            | 818064                                        |  |
| Construction<br>Height | 70                                            |  |
| Electrical Data        | 15 l                                          |  |
| Floor<br>Construction  | Concrete flooring                             |  |
| Floor Covering         | Resin                                         |  |
| Function               | End outlet                                    |  |
| Item Color             | Stainless                                     |  |
| Material               | Stainless steel 1.4301                        |  |

**Outlet Dimension** Side/bottom in stainless steel in Ø75/Ø110 mm **Size** 1500×200 mm **Surface Pickled** Version Do not forget grid/outlet house **Item Number** 818065 75 Construction Height **Electrical Data** 20 I **Floor** Concrete flooring Construction **Floor Covering** Resin **Function** End outlet **Item Color Stainless Material** Stainless steel 1.4301 **Outlet Dimension** Side/bottom in stainless steel in Ø75/Ø110 mm **Size** 2000×200 mm

Pickled

Do not forget grid/outlet house

Surface

Version

| Dimension (mm) | LxW (mm) | H (mm) |
|----------------|----------|--------|
| 600x200        | 603x203  | 65     |
| 1000x200       | 1003x203 | 65     |
| 1500x200       | 1503x203 | 70     |
| 2000x200       | 2003x203 | 75     |