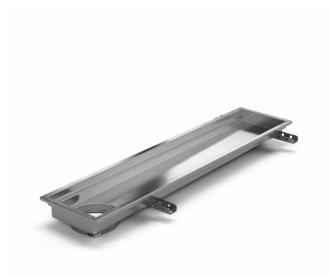

## **PURUS**

Item 818000

Purus channel 200 is a floor channel made of acid-resistant stainless steel for installation in concrete. The floor channel is 600×200 mm with a deep end outlet and is intended for concrete flooring. The floor channel needs to be supplemented with a grating/grid depending on the environment and outlet house in plastic or acid-resistant stainless steel.

Item 818002

Purus channel 200 is a floor channel made of acid-resistant stainless steel for installation in concrete. The floor channel is 1000×200 mm with a deep end outlet and is intended for concrete flooring. The floor channel needs to be supplemented with a grating/grid depending on the environment and outlet house in plastic or acid-resistant stainless steel.

Item 818004

Purus channel 200 is a floor channel made of acid-resistant stainless steel for installation in concrete. The floor channel is 1500×200 mm with a deep end outlet and is intended for concrete flooring. The floor channel needs to be supplemented with a grating/grid depending on the environment and outlet house in plastic or acid-resistant stainless steel.

Item 818005

Purus channel 200 is a floor channel made

of acid-resistant stainless steel for installation in concrete. The floor channel is  $2000 \times 200$  mm with a deep end outlet and is intended for concrete flooring. The floor channel needs to be supplemented with a grating/grid depending on the environment and outlet house in plastic or acid-resistant stainless steel.