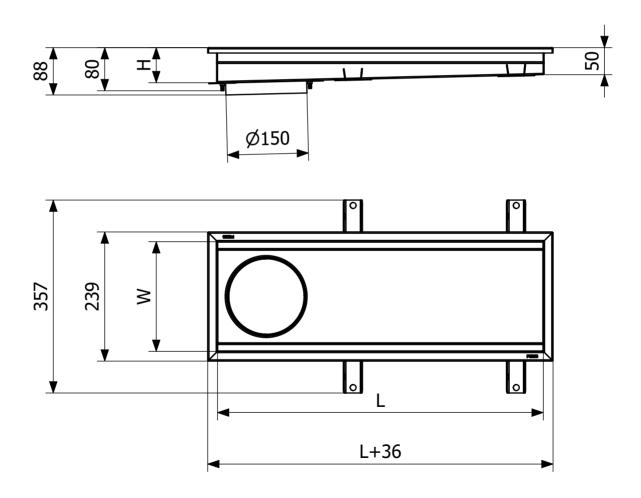

## Specifications

**Item Number** 

Construction

| Item Number            | 818000                                        |  |
|------------------------|-----------------------------------------------|--|
| Construction<br>Height | 65                                            |  |
| Electrical Data        | 6 I                                           |  |
| Floor<br>Construction  | Concrete flooring                             |  |
| Floor Covering         | Concrete                                      |  |
| Function               | End outlet                                    |  |
| Item Color             | Stainless                                     |  |
| Material               | Stainless steel 1.4301                        |  |
| Outlet Dimension       | Side/bottom in stainless steel in Ø75/Ø110 mm |  |
| Size                   | 600×200 mm                                    |  |
| Surface                | Pickled                                       |  |
| Version                | Do not forget grid/outlet house               |  |

818002

65

| Height                 |                                               |  |
|------------------------|-----------------------------------------------|--|
| Electrical Data        | 10                                            |  |
| Floor<br>Construction  | Concrete flooring                             |  |
| Floor Covering         | Concrete                                      |  |
| Function               | End outlet                                    |  |
| Item Color             | Stainless                                     |  |
| Material               | Stainless steel 1.4301                        |  |
| Outlet Dimension       | Side/bottom in stainless steel in Ø75/Ø110 mm |  |
| Size                   | 1000×200 mm                                   |  |
| Surface                | Pickled                                       |  |
| Version                | Do not forget grid/outlet house               |  |
|                        |                                               |  |
| Item Number            | 818004                                        |  |
| Construction<br>Height | 70                                            |  |
| Electrical Data        | 15 l                                          |  |
| Floor<br>Construction  | Concrete flooring                             |  |
| Floor Covering         | Concrete                                      |  |
| Function               | End outlet                                    |  |
| Item Color             | Stainless                                     |  |
| Material               | Stainless steel 1.4301                        |  |

**Outlet Dimension** Side/bottom in stainless steel in Ø75/Ø110 mm **Size** 1500×200 mm **Surface Pickled** Version Do not forget grid/outlet house **Item Number** 818005 75 Construction Height **Electrical Data** 20 I **Floor** Concrete flooring Construction **Floor Covering** Concrete **Function** End outlet **Item Color Stainless Material** Stainless steel 1.4301 **Outlet Dimension** Side/bottom in stainless steel in Ø75/Ø110 mm **Size** 2000×200 mm

Pickled

Do not forget grid/outlet house

Surface

Version

| Dimension (mm) | LxW (mm) | H (mm) |
|----------------|----------|--------|
| 600x200        | 603x203  | 65     |
| 1000x200       | 1003x203 | 65     |
| 1500x200       | 1503x203 | 70     |
| 2000x200       | 2003x203 | 75     |