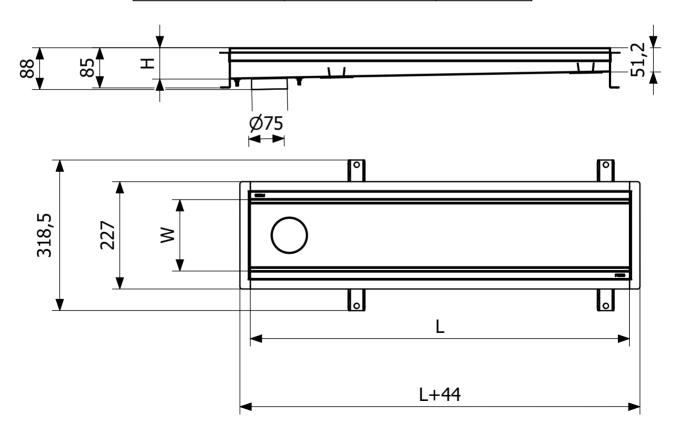

## Specifications

| Item Number            | 856630                                                               |  |
|------------------------|----------------------------------------------------------------------|--|
| Construction<br>Height | 66                                                                   |  |
| Floor<br>Construction  | Concrete flooring                                                    |  |
| Floor Covering         | Resin                                                                |  |
| Function               | End outlet                                                           |  |
| Item Color             | Stainless                                                            |  |
| Material               | Acid-resistant stainless steel 1.4404                                |  |
| Outlet Dimension       | Bottom/side in plastic or stainless steel<br>in Ø50, Ø75 or Ø 110 mm |  |
| Size                   | 800×150 mm                                                           |  |
| Surface                | Pickled                                                              |  |
| Version                | Do not forget grid/outlet house                                      |  |
|                        |                                                                      |  |
| Item Number            | 856631                                                               |  |

| Dimension (mm) | LxW (mm) | H (mm) |
|----------------|----------|--------|
| 500x150        | 502x151  | 66,3   |
| 600x150        | 602x151  | 66,3   |
| 800x150        | 802x151  | 66,3   |
| 900x150        | 905x151  | 66,3   |
| 1000x150       | 1002x151 | 66,3   |
| 1100x150       | 1102x151 | 71,3   |
| 1200x150       | 1202x151 | 71,3   |
| 1300x150       | 1302x151 | 71,3   |
| 1400x150       | 1402x151 | 71,3   |
| 1500x150       | 1502x151 | 71,3   |
| 2000x150       | 2002x151 | 76,3   |
| 2500x150       | 2502x151 | 76,3   |