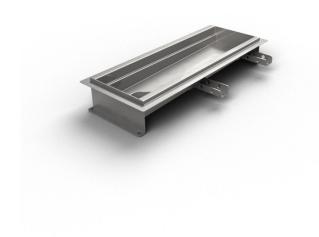

## Item 856630

Purus channel 150 is a channel made of acid-resistant stainless steel for installation in concrete floors. The channel has a central outlet and is intended for resin floors as a surface layer. Supplement with gully base in plastic or acid-resistant stainless steel and mesh grate for higher load classes or grating for K3 (300 kg) load.