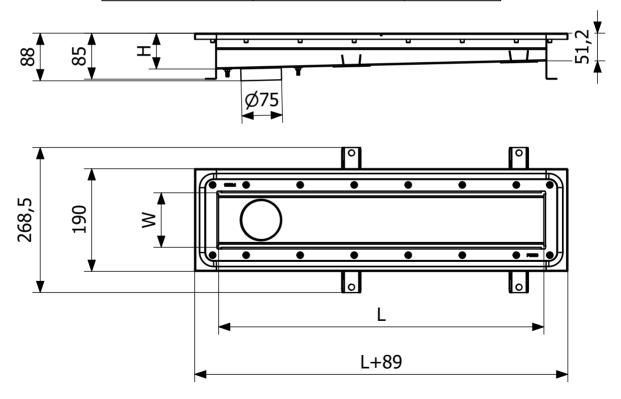

| Item Number            | 855251                                                            |  |  |
|------------------------|-------------------------------------------------------------------|--|--|
| Construction<br>Height | 71                                                                |  |  |
| Floor<br>Construction  | Concrete flooring                                                 |  |  |
| Floor Covering         | Vinyl                                                             |  |  |
| Function               | End outlet                                                        |  |  |
| Item Color             | Stainless                                                         |  |  |
| Material               | Acid-resistant stainless steel 1.4404                             |  |  |
| Outlet Dimension       | Bottom/side in plastic or stainless steel in Ø50, Ø75 or Ø 110 mm |  |  |
| Size                   | 1200×100 mm                                                       |  |  |
| Surface                | Pickled                                                           |  |  |
| Version                | Do not forget grid/outlet house                                   |  |  |
|                        |                                                                   |  |  |
| Item Number            | 855269                                                            |  |  |
| Construction<br>Height | 71                                                                |  |  |
| Floor<br>Construction  | Concrete flooring                                                 |  |  |
| Floor Covering         | Vinyl                                                             |  |  |
| Function               | End outlet                                                        |  |  |
| Item Color             | Stainless                                                         |  |  |
|                        |                                                                   |  |  |

 Outlet Dimension
 Bottom/side in plastic or stainless steel in Ø50, Ø75 or Ø 110 mm

 Size
 1400×100 mm

 Surface
 Pickled

 Version
 Do not forget grid/outlet house

| Dimension (mm) | LxW (mm) | H (mm) |
|----------------|----------|--------|
| 600x100        | 602x101  | 66,3   |
| 800x100        | 802x101  | 66,3   |
| 900x100        | 902x101  | 66,3   |
| 1000x100       | 1002x101 | 66,3   |
| 1100x100       | 1102x101 | 71,3   |
| 1200x100       | 1202x101 | 71,3   |
| 1400x100       | 1402x101 | 71,3   |
| 1500x100       | 1502x101 | 71,3   |
| 2000x100       | 2002x101 | 76,3   |
| 2500x100       | 2502x101 | 76,3   |