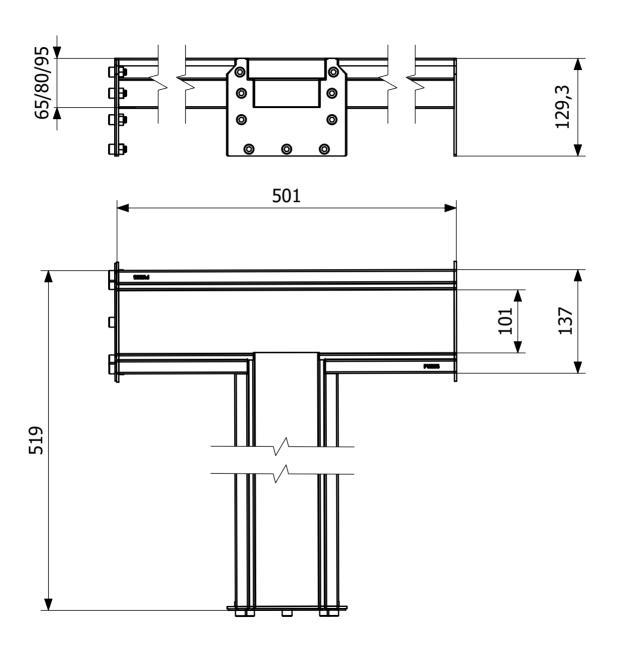

## **PURUS**

Item 855709

Purus channel 100 modul T-cross 65 is a floor channel made of acid-resistant stainless steel for installation in concrete. The floor channel is intended for concrete, epoxy and tile floors without a waterproofing membrane. The floor channel is 100 mm wide and has a built-in fall of which the height is 65 mm and length  $500 \times 500$  mm. The floor channel is delivered with gasket and screw connection for installation but needs to be supplemented with grid depending on the environment and outlet house. The total height with screw joints is 129 mm.

Item 855710

Purus channel 100 modul T-cross 80 is a floor channel made of acid-resistant stainless steel for installation in concrete. The floor channel is intended for concrete, epoxy and tile floors without a waterproofing membrane. The floor channel is 100 mm wide and has a built-in fall of which the height is 80 mm and length  $500 \times 500$  mm. The floor channel is delivered with gasket and screw connection for installation but needs to be supplemented with grid depending on the environment and outlet house. The total height with screw joints is 129 mm.

Item 855711

Purus channel 100 modul T-cross 95 is a floor channel made of acid-resistant stainless steel for installation in concrete. The floor channel is intended for concrete, epoxy and tile floors without a

waterproofing membrane. The floor channel is 100 mm wide and has a built-in fall of which the height is 95 mm and length  $500 \times 500$  mm. The floor channel is delivered with gasket and screw connection for installation but needs to be supplemented with grid depending on the environment and outlet house. The total height with screw joints is 129 mm.