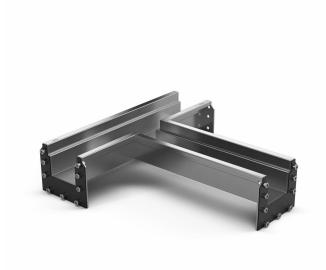

## **PURUS**

Item 855709

Purus channel 100 modul T-cross 65 is a floor channel made of acid-resistant stainless steel for installation in concrete. The floor channel is intended for concrete, epoxy and tile floors without a waterproofing membrane. The floor channel is 100 mm wide and has a built-in fall of which the height is 65 mm and length  $500 \times 500$  mm. The floor channel is delivered with gasket and screw connection for installation but needs to be supplemented with grid depending on the environment and outlet house. The total height with screw joints is 129 mm.

Item 855710

Purus channel 100 modul T-cross 80 is a floor channel made of acid-resistant stainless steel for installation in concrete. The floor channel is intended for concrete, epoxy and tile floors without a waterproofing membrane. The floor channel is 100 mm wide and has a built-in fall of which the height is 80 mm and length  $500 \times 500$  mm. The floor channel is delivered with gasket and screw connection for installation but needs to be supplemented with grid depending on the environment and outlet house. The total height with screw joints is 129 mm.

Item 855711

Purus channel 100 modul T-cross 95 is a floor channel made of acid-resistant stainless steel for installation in concrete. The floor channel is intended for concrete, epoxy and tile floors without a

waterproofing membrane. The floor channel is 100 mm wide and has a built-in fall of which the height is 95 mm and length  $500 \times 500$  mm. The floor channel is delivered with gasket and screw connection for installation but needs to be supplemented with grid depending on the environment and outlet house. The total height with screw joints is 129 mm.