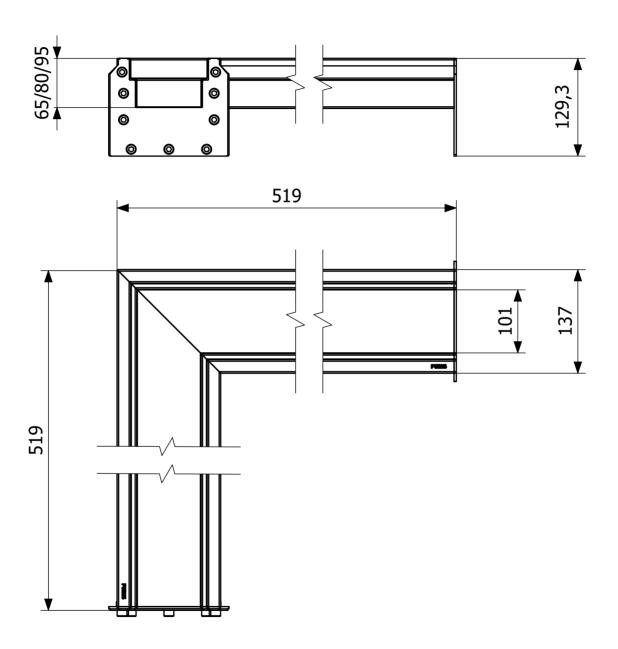

## **PURUS**

Item 855706

Purus channel 100 modul L-angle 65 is a floor channel made of acid-resistant stainless steel for installation in concrete. The floor channel is intended for concrete, epoxy and tile floors without a waterproofing membrane. The floor channel is 100 mm wide and has a built-in fall of which the height is 65 mm and length  $500 \times 500$  mm. The floor channel is delivered with gasket and screw connection for installation but needs to be supplemented with grid depending on the environment and outlet house. The total height with screw joints is 129 mm.

Item 855707

Purus channel 100 modul L-angle 80 is a floor channel made of acid-resistant stainless steel for installation in concrete. The floor channel is intended for concrete, epoxy and tile floors without a waterproofing membrane. The floor channel is 100 mm wide and has a built-in fall of which the height is 80 mm and length  $500 \times 500$  mm. The floor channel is delivered with gasket and screw connection for installation but needs to be supplemented with grid depending on the environment and outlet house. The total height with screw joints is 129 mm.

Item 855708

Purus channel 100 modul L-angle 95 is a floor channel made of acid-resistant stainless steel for installation in concrete. The floor channel is intended for concrete, epoxy and tile floors without a

waterproofing membrane. The floor channel is 100 mm wide and has a built-in fall of which the height is 95 mm and length  $500 \times 500$  mm. The floor channel is delivered with gasket and screw connection for installation but needs to be supplemented with grid depending on the environment and outlet house. The total height with screw joints is 129 mm.