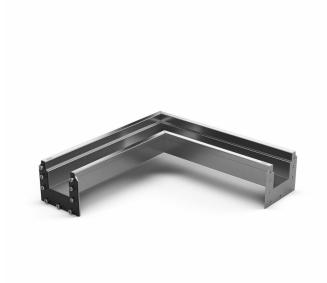

## **PURUS**

Item 855706

Purus channel 100 modul L-angle 65 is a floor channel made of acid-resistant stainless steel for installation in concrete. The floor channel is intended for concrete, epoxy and tile floors without a waterproofing membrane. The floor channel is 100 mm wide and has a built-in fall of which the height is 65 mm and length  $500 \times 500$  mm. The floor channel is delivered with gasket and screw connection for installation but needs to be supplemented with grid depending on the environment and outlet house. The total height with screw joints is 129 mm.

Item 855707

Purus channel 100 modul L-angle 80 is a floor channel made of acid-resistant stainless steel for installation in concrete. The floor channel is intended for concrete, epoxy and tile floors without a waterproofing membrane. The floor channel is 100 mm wide and has a built-in fall of which the height is 80 mm and length  $500 \times 500$  mm. The floor channel is delivered with gasket and screw connection for installation but needs to be supplemented with grid depending on the environment and outlet house. The total height with screw joints is 129 mm.

Item 855708

Purus channel 100 modul L-angle 95 is a floor channel made of acid-resistant stainless steel for installation in concrete. The floor channel is intended for concrete, epoxy and tile floors without a

waterproofing membrane. The floor channel is 100 mm wide and has a built-in fall of which the height is 95 mm and length  $500 \times 500$  mm. The floor channel is delivered with gasket and screw connection for installation but needs to be supplemented with grid depending on the environment and outlet house. The total height with screw joints is 129 mm.