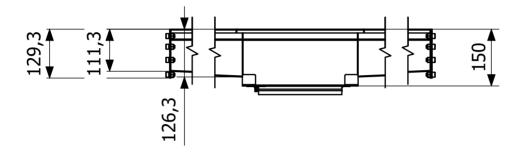

**Size** 1000×300 mm

**Surface** Pickled

**Outlet Dimension** 

**Version** Do not forget grid/grating

Side/bottom in stainless steel in

Ø75/Ø110 mm