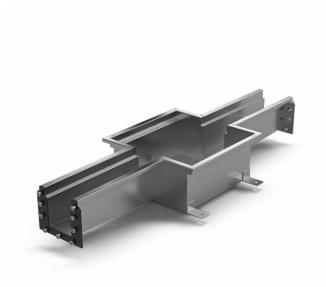

## **PURUS**

Item 855701

Purus channel 100 module is made of acidresistant stainless steel for installation in concrete. The floor channel is intended for concrete, epoxy and tile floors without a waterproofing membrane. Purus channel 100 modul drain is 300×300, has two inlets and the outlet in the channel is located in the middle. Complete Purus channel 100 module with grid, outlet hous in acid-proof stainless steel and water trap.