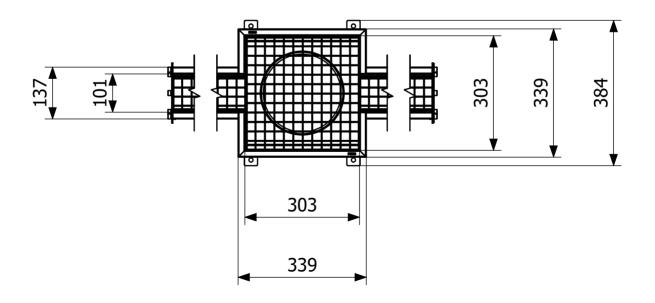

**Size** 1000×300 mm

**Surface** Pickled

**Outlet Dimension** 

**Version** Do not forget grid/grating

Side/bottom in stainless steel in

Ø75/Ø110 mm