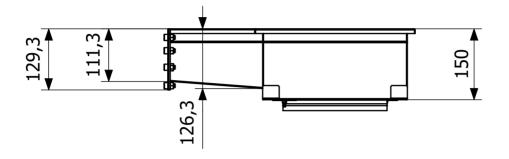

| Size | 300×300 mm |
|------|------------|
|      |            |

**Surface** Pickled