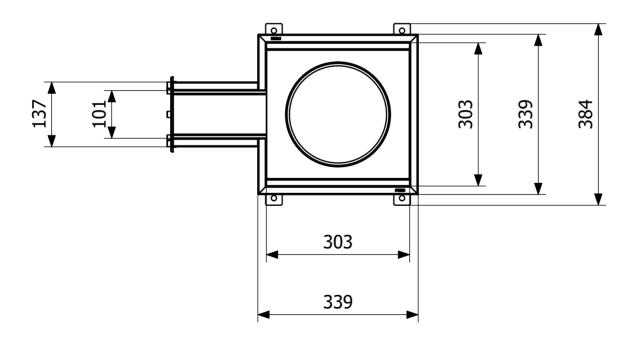

## **PURUS**

Item 855700

Purus channel 100 module is made of acidresistant stainless steel for installation in concrete. The floor channel is intended for concrete, epoxy and tile floors without a waterproofing membrane. Purus channel 100 modul drain is 300×300, has an inlet and the outlet in the channel is located in the middle. Complete Purus channel 100 module with grid, outlet hous in acid-proof stainless steel and water trap.

| Size | 300×300 mm |
|------|------------|
|      |            |

**Surface** Pickled