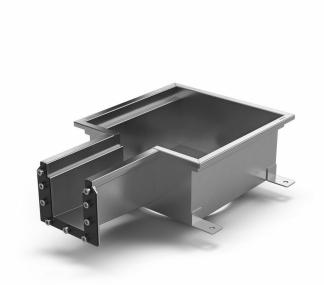

## **PURUS**

Item 855700

Purus channel 100 module is made of acidresistant stainless steel for installation in concrete. The floor channel is intended for concrete, epoxy and tile floors without a waterproofing membrane. Purus channel 100 modul drain is 300×300, has an inlet and the outlet in the channel is located in the middle. Complete Purus channel 100 module with grid, outlet hous in acid-proof stainless steel and water trap.

| Size | 300×300 mm |
|------|------------|
|      |            |

**Surface** Pickled