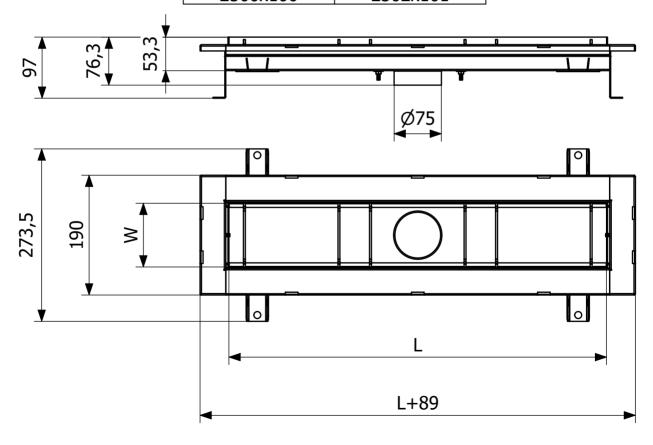

| Item Number            | 856542                                                            |  |
|------------------------|-------------------------------------------------------------------|--|
| Construction<br>Height | 54                                                                |  |
| Floor<br>Construction  | Concrete flooring                                                 |  |
| Floor Covering         | Tiles                                                             |  |
| Function               | Central outlet                                                    |  |
| Item Color             | Stainless                                                         |  |
| Material               | Acid-resistant stainless steel 1.4404                             |  |
| Outlet Dimension       | Bottom/side in plastic or stainless steel in Ø50, Ø75 or Ø 110 mm |  |
| Size                   | 600×100 mm                                                        |  |
| Surface                | Pickled                                                           |  |
| Version                | Do not forget grid/outlet house                                   |  |
|                        |                                                                   |  |
| Item Number            | 856546                                                            |  |
| Construction<br>Height | 54                                                                |  |
| Floor<br>Construction  | Concrete flooring                                                 |  |
| Floor Covering         | Tiles                                                             |  |
| Function               | Central outlet                                                    |  |
| Item Color             | Stainless                                                         |  |
|                        |                                                                   |  |

**Outlet Dimension** Bottom/side in plastic or stainless steel in Ø50, Ø75 or Ø 110 mm Size 800×100 mm **Surface Pickled** Version Do not forget grid/outlet house **Item Number** 856550 Construction 54 Height Concrete flooring **Floor** Construction **Floor Covering Tiles Function** Central outlet **Item Color Stainless Material** Acid-resistant stainless steel 1.4404 **Outlet Dimension** Bottom/side in plastic or stainless steel in Ø50, Ø75 or Ø 110 mm Size 900×100 mm **Surface** Pickled Version Do not forget grid/outlet house **Item Number** 856554

Construction Height

54

**Floor** 

Construction Concrete flooring **Floor Covering Tiles Function** Central outlet **Item Color Stainless Material** Acid-resistant stainless steel 1.4404 **Outlet Dimension** Bottom/side in plastic or stainless steel in Ø50, Ø75 or Ø 110 mm **Size** 1000×100 mm **Surface Pickled** Version Do not forget grid/outlet house **Item Number** 856558 Construction 54 Height Concrete flooring Floor Construction **Floor Covering Tiles Function** Central outlet **Item Color Stainless Material** Acid-resistant stainless steel 1.4404 **Outlet Dimension** Bottom/side in plastic or stainless steel in Ø50, Ø75 or Ø 110 mm

1100×100 mm

**Size** 

| Surface                | Pickled                                                           |
|------------------------|-------------------------------------------------------------------|
| Version                | Do not forget grid/outlet house                                   |
| Item Number            | 856562                                                            |
| Construction<br>Height | 54                                                                |
| Floor<br>Construction  | Concrete flooring                                                 |
| Floor Covering         | Tiles                                                             |
| Function               | Central outlet                                                    |
| Item Color             | Stainless                                                         |
| Material               | Acid-resistant stainless steel 1.4404                             |
| Outlet Dimension       | Bottom/side in plastic or stainless steel in Ø50, Ø75 or Ø 110 mm |
| Size                   | 1200×100 mm                                                       |
| Surface                | Pickled                                                           |
| Version                | Do not forget grid/outlet house                                   |
|                        |                                                                   |
| Item Number            | 856566                                                            |
| Construction<br>Height | 54                                                                |
| Floor<br>Construction  | Concrete flooring                                                 |
| Floor Covering         | Tiles                                                             |

| Function                | Central outlet                                                    |  |
|-------------------------|-------------------------------------------------------------------|--|
| Item Color              | Stainless                                                         |  |
| Material                | Acid-resistant stainless steel 1.4404                             |  |
| <b>Outlet Dimension</b> | Bottom/side in plastic or stainless steel in Ø50, Ø75 or Ø 110 mm |  |
| Size                    | 1400×100 mm                                                       |  |
| Surface                 | Pickled                                                           |  |
| Version                 | Do not forget grid/outlet house                                   |  |
|                         |                                                                   |  |
| Item Number             | 856570                                                            |  |
| Construction<br>Height  | 54                                                                |  |
| Floor<br>Construction   | Concrete flooring                                                 |  |
| Floor Covering          | Tiles                                                             |  |
| Function                | Central outlet                                                    |  |
| Item Color              | Stainless                                                         |  |
| Material                | Acid-resistant stainless steel 1.4404                             |  |
| <b>Outlet Dimension</b> | Bottom/side in plastic or stainless steel in Ø50, Ø75 or Ø 110 mm |  |
| Size                    | 1500×100 mm                                                       |  |
| Surface                 | Pickled                                                           |  |
| Version                 | Do not forget grid/outlet house                                   |  |

| Item Number            | 856574                                                            |  |
|------------------------|-------------------------------------------------------------------|--|
| Construction<br>Height | 54                                                                |  |
| Floor<br>Construction  | Concrete flooring                                                 |  |
| Floor Covering         | Tiles                                                             |  |
| Function               | Central outlet                                                    |  |
| Item Color             | Stainless                                                         |  |
| Material               | Acid-resistant stainless steel 1.4404                             |  |
| Outlet Dimension       | Bottom/side in plastic or stainless steel in Ø50, Ø75 or Ø 110 mm |  |
| Size                   | 2000×100 mm                                                       |  |
| Surface                | Pickled                                                           |  |
| Version                | Do not forget grid/outlet house                                   |  |
|                        |                                                                   |  |
| Item Number            | 856578                                                            |  |
| Construction<br>Height | 54                                                                |  |
| Floor<br>Construction  | Concrete flooring                                                 |  |
| Floor Covering         | Tiles                                                             |  |
| Function               | Central outlet                                                    |  |
| Item Color             | Stainless                                                         |  |
| Material               | Acid-resistant stainless steel 1.4404                             |  |

 Outlet Dimension
 Bottom/side in plastic or stainless steel in Ø50, Ø75 or Ø 110 mm

 Size
 2500×100 mm

 Surface
 Pickled

 Version
 Do not forget grid/outlet house

| Dimension (mm) | LxW (mm) |
|----------------|----------|
| 600x100        | 602x101  |
| 800x100        | 802x101  |
| 900x100        | 902x101  |
| 1000x100       | 1002x101 |
| 1100x100       | 1102x101 |
| 1200x100       | 1202x101 |
| 1400x100       | 1402x101 |
| 1500x100       | 1502x101 |
| 2000x100       | 2002x101 |
| 2500x100       | 2502x101 |