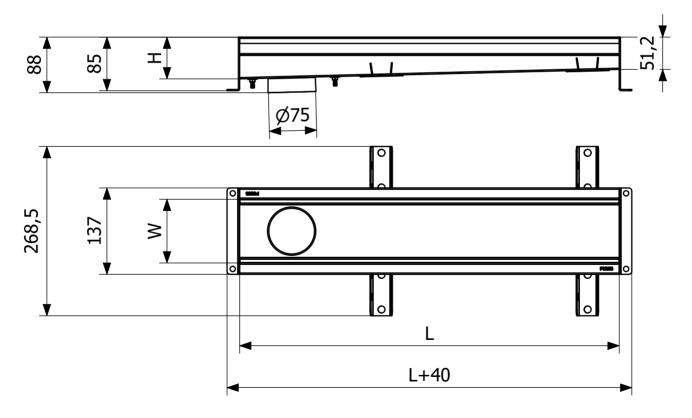

| Item Number            | 855160                                                            |  |  |
|------------------------|-------------------------------------------------------------------|--|--|
| Construction<br>Height | 66                                                                |  |  |
| Floor<br>Construction  | Concrete flooring                                                 |  |  |
| Floor Covering         | Concrete                                                          |  |  |
| Function               | End outlet                                                        |  |  |
| Item Color             | Stainless                                                         |  |  |
| Material               | Acid-resistant stainless steel 1.4404                             |  |  |
| Outlet Dimension       | Bottom/side in plastic or stainless steel in Ø50, Ø75 or Ø 110 mm |  |  |
| Size                   | 600×100 mm                                                        |  |  |
| Surface                | Pickled                                                           |  |  |
| Version                | Do not forget grid/outlet house                                   |  |  |
|                        |                                                                   |  |  |
| Item Number            | 855165                                                            |  |  |
| Construction<br>Height | 66                                                                |  |  |
| Floor<br>Construction  | Concrete flooring                                                 |  |  |
| Floor Covering         | Concrete                                                          |  |  |
| Function               | End outlet                                                        |  |  |
| Item Color             | Stainless                                                         |  |  |
| Material               | Acid-resistant stainless steel 1.4404                             |  |  |

**Outlet Dimension** Bottom/side in plastic or stainless steel in Ø50, Ø75 or Ø 110 mm Size 800×100 mm **Surface Pickled** Version Do not forget grid/outlet house **Item Number** 855545 Construction 66 Height Concrete flooring **Floor** Construction **Floor Covering** Concrete **Function** End outlet **Item Color Stainless Material** Acid-resistant stainless steel 1.4404 **Outlet Dimension** Bottom/side in plastic or stainless steel in Ø50, Ø75 or Ø 110 mm Size 900×100 mm **Surface** Pickled Version Do not forget grid/outlet house **Item Number** 855170

Construction Height

66

**Floor** 

Construction Concrete flooring **Floor Covering** Concrete **Function** End outlet **Item Color Stainless Material** Acid-resistant stainless steel 1.4404 **Outlet Dimension** Bottom/side in plastic or stainless steel in Ø50, Ø75 or Ø 110 mm **Size** 1000×100 mm **Surface Pickled** Version Do not forget grid/outlet house **Item Number** 855175 Construction 71 Height Concrete flooring Floor Construction **Floor Covering** Concrete **Function** End outlet **Item Color Stainless Material** Acid-resistant stainless steel 1.4404 **Outlet Dimension** Bottom/side in plastic or stainless steel in Ø50, Ø75 or Ø 110 mm

1200×100 mm

**Size** 

| Surface                | Pickled                                                           |  |
|------------------------|-------------------------------------------------------------------|--|
| Version                | Do not forget grid/outlet house                                   |  |
| Item Number            | 855180                                                            |  |
| Construction<br>Height | 71                                                                |  |
| Floor<br>Construction  | Concrete flooring                                                 |  |
| Floor Covering         | Concrete                                                          |  |
| Function               | End outlet                                                        |  |
| Item Color             | Stainless                                                         |  |
| Material               | Acid-resistant stainless steel 1.4404                             |  |
| Outlet Dimension       | Bottom/side in plastic or stainless steel in Ø50, Ø75 or Ø 110 mm |  |
| Size                   | 1500×100 mm                                                       |  |
| Surface                | Pickled                                                           |  |
| Version                | Do not forget grid/outlet house                                   |  |
|                        |                                                                   |  |
| Item Number            | 855185                                                            |  |
| Construction<br>Height | 76                                                                |  |
| Floor<br>Construction  | Concrete flooring                                                 |  |
| Floor Covering         | Concrete                                                          |  |

| Function                | End outlet                                                        |  |  |
|-------------------------|-------------------------------------------------------------------|--|--|
| Item Color              | Stainless                                                         |  |  |
| Material                | Acid-resistant stainless steel 1.4404                             |  |  |
| <b>Outlet Dimension</b> | Bottom/side in plastic or stainless steel in Ø50, Ø75 or Ø 110 mm |  |  |
| Size                    | 2000×100 mm                                                       |  |  |
| Surface                 | Pickled                                                           |  |  |
| Version                 | Do not forget grid/outlet house                                   |  |  |
|                         |                                                                   |  |  |
| Item Number             | 855190                                                            |  |  |
| Construction<br>Height  | 76                                                                |  |  |
| Floor<br>Construction   | Concrete flooring                                                 |  |  |
| Floor Covering          | Concrete                                                          |  |  |
| Function                | End outlet                                                        |  |  |
| Item Color              | Stainless                                                         |  |  |
| Material                | Acid-resistant stainless steel 1.4404                             |  |  |
| <b>Outlet Dimension</b> | Bottom/side in plastic or stainless steel in Ø50, Ø75 or Ø 110 mm |  |  |
| Size                    | 2500×100 mm                                                       |  |  |
| Surface                 | Pickled                                                           |  |  |
| Version                 | Do not forget grid/outlet house                                   |  |  |

| Item Number            | 855750                                                            |  |  |
|------------------------|-------------------------------------------------------------------|--|--|
| Construction<br>Height | 71                                                                |  |  |
| Floor<br>Construction  | Concrete flooring                                                 |  |  |
| Floor Covering         | Concrete                                                          |  |  |
| Function               | End outlet                                                        |  |  |
| Item Color             | Stainless                                                         |  |  |
| Material               | Acid-resistant stainless steel 1.4404                             |  |  |
| Outlet Dimension       | Bottom/side in plastic or stainless steel in Ø50, Ø75 or Ø 110 mm |  |  |
| Size                   | 1100×100 mm                                                       |  |  |
| Surface                | Pickled                                                           |  |  |
| Version                | Do not forget grid/outlet house                                   |  |  |
|                        |                                                                   |  |  |
| Item Number            | 855794                                                            |  |  |
| Construction<br>Height | 71                                                                |  |  |
| Floor<br>Construction  | Concrete flooring                                                 |  |  |
| Floor Covering         | Concrete                                                          |  |  |
| Function               | End outlet                                                        |  |  |
| Item Color             | Stainless                                                         |  |  |
| Material               | Acid-resistant stainless steel 1.4404                             |  |  |

 Outlet Dimension
 Bottom/side in plastic or stainless steel in Ø50, Ø75 or Ø 110 mm

 Size
 1400×100 mm

 Surface
 Pickled

 Version
 Do not forget grid/outlet house

| Dimension (mm) | LxW (mm) | H (mm) |
|----------------|----------|--------|
| 600x100        | 602x101  | 66,3   |
| 800x100        | 802x101  | 66,3   |
| 900x100        | 902x101  | 66,3   |
| 1000x100       | 1002x101 | 66,3   |
| 1100x100       | 1102x101 | 71,3   |
| 1200x100       | 1202x101 | 71,3   |
| 1400x100       | 1402x101 | 71,3   |
| 1500x100       | 1502x101 | 71,3   |
| 2000x100       | 2002x101 | 76,3   |
| 2500x100       | 2502x101 | 76,3   |