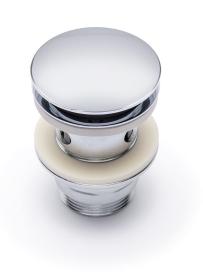

## Item 8573425

The PUM vertical waste outlet is a combination of a vertical waste and a water trap for wash basins with G32 connections. The odour barrier (membrane) is integrated in the vertical waste and is positioned under the lid, which can easily be lifted up for in situ cleaning and maintenance. The vertical waste replaces the usual cup-style water trap, saving space underneath the wash basin. It can be combined with floor and wall outlet kits which do not have a conventional water trap. This PUM vertical waste outlet has a connection for overflow drains.