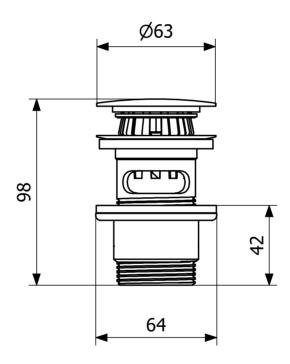

## Item 8573425

The PUM vertical waste outlet is a combination of a vertical waste and a water trap for wash basins with G32 connections. The odour barrier (membrane) is integrated in the vertical waste and is positioned under the lid, which can easily be lifted up for in situ cleaning and maintenance. The vertical waste replaces the usual cup-style water trap, saving space underneath the wash basin. It can be combined with floor and wall outlet kits which do not have a conventional water trap. This PUM vertical waste outlet has a connection for overflow drains.

## **Specifications**

| Item Number           | 8573425                     |
|-----------------------|-----------------------------|
| Function              | To washbasin                |
| Item Color            | Chrome                      |
| Material              | Brass, Silicone, PP         |
| Outlet Dimension      | G32                         |
| Pressure Flow<br>Temp | 0,6 l/s                     |
| Surface               | Chromed brass               |
| Version               | With odor trap and overflow |