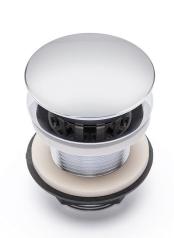

## **PURUS**

Item 8573427

The PUM vertical waste outlet, with a height of 60mm, is a combination of a vertical waste and a water trap for wash basins with G32 connections. The odour barrier (membrane) is integrated in the vertical waste and is positioned under the lid, which can easily be lifted up for in situ cleaning and maintenance. The vertical waste replaces the usual cup-style water trap, saving space underneath the wash basin. It can be combined with floor and wall outlet kits which do not have a conventional water trap. This PUM vertical waste outlet does not have a connection for overflow drains.