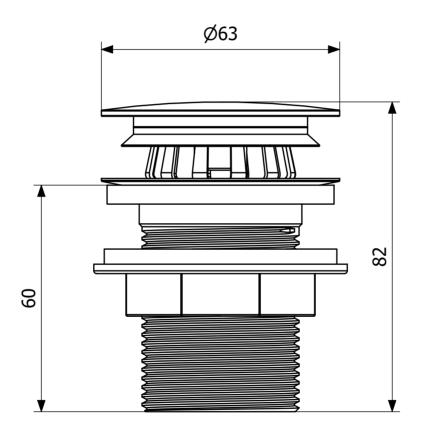

## **PURUS**

Item 8573427

The PUM vertical waste outlet, with a height of 60mm, is a combination of a vertical waste and a water trap for wash basins with G32 connections. The odour barrier (membrane) is integrated in the vertical waste and is positioned under the lid, which can easily be lifted up for in situ cleaning and maintenance. The vertical waste replaces the usual cup-style water trap, saving space underneath the wash basin. It can be combined with floor and wall outlet kits which do not have a conventional water trap. This PUM vertical waste outlet does not have a connection for overflow drains.

## **Specifications**

| Item Number             | 8573427                  |
|-------------------------|--------------------------|
| Function                | To washbasin             |
| Item Color              | Chrome                   |
| Material                | Brass, Silicone, PP, ABS |
| <b>Outlet Dimension</b> | G32                      |
| Pressure Flow<br>Temp   | 0,6 l/s                  |
| Size                    | H=60 mm                  |
| Version                 | Odour trap               |