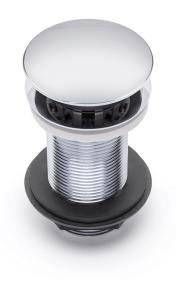

## **PURUS**

Item 8573427

The PUM vertical waste outlet, with a height of 60mm, is a combination of a vertical waste and a water trap for wash basins with G32 connections. The odour barrier (membrane) is integrated in the vertical waste and is positioned under the lid, which can easily be lifted up for in situ cleaning and maintenance. The vertical waste replaces the usual cup-style water trap, saving space underneath the wash basin. It can be combined with floor and wall outlet kits which do not have a conventional water trap. This PUM vertical waste outlet does not have a connection for overflow drains.

Item 8573428

The PUM vertical waste outlet, with a height of 90mm, is a combination of a vertical waste and a water trap for wash basins with G32 connections. The odour barrier (membrane) is integrated in the vertical waste and is positioned under the lid, which can easily be lifted up for in situ cleaning and maintenance. The vertical waste replaces the usual cup-style water trap, saving space underneath the wash basin. It can be combined with floor and wall outlet kits which do not have a conventional water trap. This PUM vertical waste outlet does not have a connection for overflow drains.