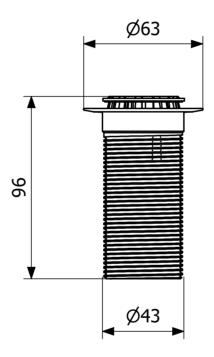

## Specifications

**Item Number** 

8573427

**Function** 

To washbasin

| Item Color            | Chrome                   |
|-----------------------|--------------------------|
| Material              | Brass, Silicone, PP, ABS |
| Outlet Dimension      | G32                      |
| Pressure Flow<br>Temp | 0,6 l/s                  |
| Size                  | H=60 mm                  |
| Version               | Odour trap               |
|                       |                          |
| Item Number           | 8573428                  |
| Function              | To washbasin             |
| Item Color            | Chrome                   |
| Material              | Brass, Silicone, PP, ABS |
| Outlet Dimension      | G32                      |
| Pressure Flow<br>Temp | 0,6 l/s                  |
| Size                  | H=90 mm                  |
| Version               | Odour trap               |