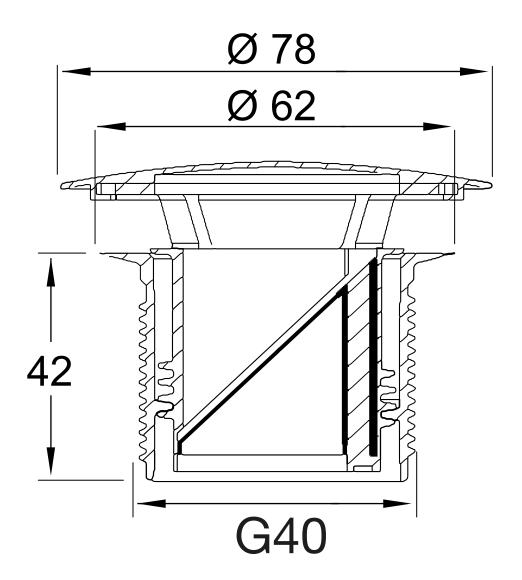

## **PURUS**

The PUM vertical waste outlet is a combination of a vertical waste and a water trap for wash basins and urinals with G40 connections. The odour barrier (membrane) is integrated in the vertical waste and is positioned under the lid, which can easily be lifted up for in situ cleaning and maintenance. The vertical waste replaces the usual cup-style water trap, saving space underneath the wash basin or urinal. It can be combined with floor and wall outlet kits which do not have a conventional water trap.

## **Specifications**

| Item Number           | 8120008                              |
|-----------------------|--------------------------------------|
| Function              | For wash trough and urinal           |
| Item Color            | Stainless                            |
| Material              | Stainless steel 1.4301, PP, Silicone |
| Outlet Dimension      | G40                                  |
| Pressure Flow<br>Temp | 0,6 l/s                              |
| Surface               | Polish                               |
| Version               | Odour trap                           |