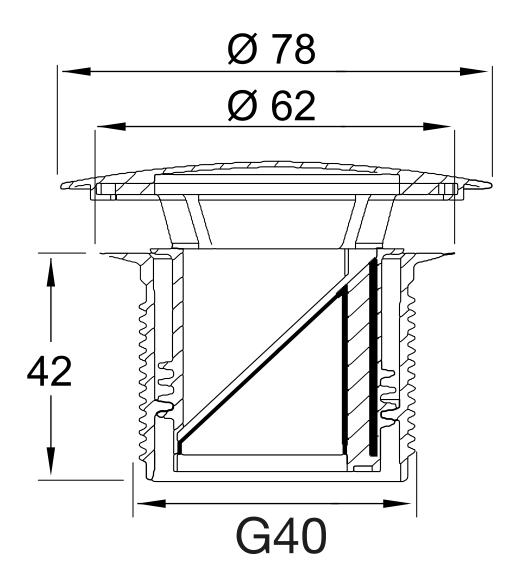

## **PURUS**

The PUM vertical waste outlet is a combination of a vertical waste and a water trap for wash basins with G40 connections. This outlet fits older models of wash basins and urinals. The odour barrier (membrane) is integrated in the vertical waste and is positioned under the lid, which can easily be lifted up for in situ cleaning and maintenance. The vertical waste replaces the usual cup-style water trap, saving space underneath the wash basin. It can be combined with floor and wall outlet kits which do not have a conventional water trap.

## **Specifications**

| Item Number | 8570241 |
|-------------|---------|
|             |         |

**Function** For wash trough, wash basin and urinal

**Item Color** Chrome

Material PP, EPDM, Stainless steel 1.4301, Silicone

Outlet Dimension G40

Pressure Flow 0,6 l/s Temp

**Surface** Polish

**Version** Odour trap