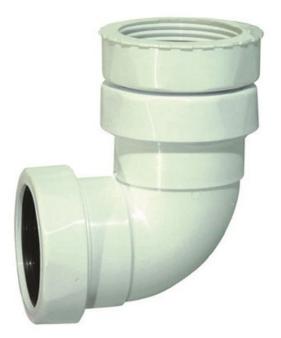

## Item 52605

The plastic PUM waste bend 1¼" / 1½" is a combination of a waste and a water trap for 32mm/40mm diameter outlet pipes. The odour barrier (membrane) is integrated in the waste bend for easy cleaning and maintenance. The PUM replaces the usual bottle trap, saving space in the installation area. It is suitable for installation with standard vertical wastes.