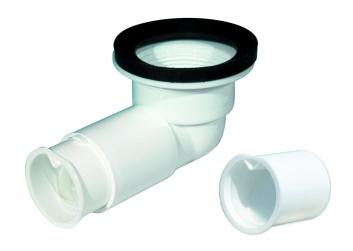

## Item 8571714

The PUM bath waste bend in plastic has a 1½" connection and is designed for 40mm diameter outlet pipes. It comes with a gasket. The odour barrier (membrane) is integrated in the waste bend and is positioned within the pipe for easy cleaning and maintenance. The waste bend replaces the usual cup-style water trap, saving space in the installation area. It should be installed in conjunction with standard vertical wastes.